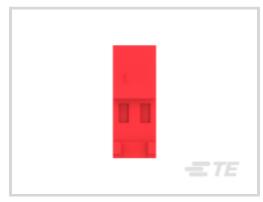

#### MTA 100

TE Internal #: 3-644038-2

Standard Rectangular Connectors, Connector Assembly, Receptacle, Mating Alignment, Polarization Mating Alignment

Type, Mating Retention, MTA 100

View on TE.com >

Connectors > Rectangular Connectors > Standard Rectangular Connectors >

Nylon Gold Plated Receptacle: 2.54 mm, with Mating Alignment, MTA 100

Connector Product Type: Connector Assembly

Connector & Housing Type: Receptacle

Mating Alignment: With

Mating Alignment Type: Polarization

Mating Retention: With

All Nylon Gold Plated Receptacle: 2.54 mm, with Mating Alignment, MTA 100 (244)

### **Product Type Features**

| Product Style                     | Assembly           |
|-----------------------------------|--------------------|
| Shape                             | Rectangular        |
| Wire/Cable Type                   | Stranded           |
| Connector Type                    | Connector Assembly |
| Housing Type                      | Receptacle         |
| Connector Product Type            | Connector Assembly |
| Connector & Housing Type          | Receptacle         |
| Connector System                  | Wire-to-Board      |
| Insertion Force Type              | Normal             |
| Sealable                          | No                 |
| Connector & Contact Terminates To | Wire & Cable       |

### **Configuration Features**

| Number of Positions 2 Number of Rows 1 Panel Gasket Without Electrical Characteristics Operating Voltage 250 VAC Contact Features Contact Type Pemale Wire Contact Termination Area Plating Material Tin Contact Mating Area Plating Material Gold, Gold Flash over Pelladium Nickel Contact Retention Within Housing With Contact Current Rating (Max) 5 A Termination Features Termination Method to Wire & Cable Insulation Displacement (IDC) Mechanical Attachment Fanel Mount Penture Within Housing Locking Lance Panel Mount Feature Within Housing Locking Lance Panel Mount Feature Without Meting Alignment With Meting Alignment Type Connector Mounting Testures Housing Features Housing Features Housing Material Nylon 6/6 Centerine (Pitch) 2.54 mm.[2 in] Height 6.99 mm.[275 in] Length 5.08 mm.[2 in]                                                                                                                                                                                                                                                                                                                                                                                                                                                                                                                                                                                                                                                                                                                                                                                                                                                                                                                                                                                                                                                                                                      |                                                |                                        |
|--------------------------------------------------------------------------------------------------------------------------------------------------------------------------------------------------------------------------------------------------------------------------------------------------------------------------------------------------------------------------------------------------------------------------------------------------------------------------------------------------------------------------------------------------------------------------------------------------------------------------------------------------------------------------------------------------------------------------------------------------------------------------------------------------------------------------------------------------------------------------------------------------------------------------------------------------------------------------------------------------------------------------------------------------------------------------------------------------------------------------------------------------------------------------------------------------------------------------------------------------------------------------------------------------------------------------------------------------------------------------------------------------------------------------------------------------------------------------------------------------------------------------------------------------------------------------------------------------------------------------------------------------------------------------------------------------------------------------------------------------------------------------------------------------------------------------------------------------------------------------------------------------------------------------------------------------------------------------------------------------------------------------------------------------------------------------------------------------------------------------------|------------------------------------------------|----------------------------------------|
| Number of Rows   1     Panel Gasket   Without     Electrical Characteristics     Operating Voltage   250 VAC     Contact Features     Contact Type   Female     Wrie Contact Termination Area Plating Material   Tin     Contact Underplating Material   Nickel     Contact Mating Area Plating Material   Gold, Gold Flash over Palladium Nickel     Contact Retention Within Housing   With     Contact Current Rating (Max)   5 A     Termination Features     Termination Method to Wire & Cable   Insulation Displacement (IDC)     Mechanical Attachment   No     Contact Retention Type Within Housing   Locking Lance     Panel Mount   No     Contact Retention Type Within Housing   Locking Lance     Panel Mount Feature   Without     Mating Alignment Type   Polarization     Mating Alignment Type   Locking Ramp     Connector Mounting Type   Locking Ramp     Connector Mounting Type   Cable Mount (Free-Hanging)     Housing Features     Housing Features     Housing Material   Nylon 6/6     Contectine (Pitch)   2.54 mm [1 in]     Dimensions     Width   13.21 mm [52 in]                                                                                                                                                                                                                                                                                                                                                                                                                                                                                                                                                                                                                                                                                                                                                                                                                                                                                                                                                                                                                            | Number of Cavities                             | 2                                      |
| Electrical Characteristics  Operating Voltage 250 VAC  Contact Features  Contact Type Female  Wire Contact Termination Area Plating Material In Contact Underplating Material Nickel  Contact Mating Area Plating Material Gold, Gold Flash over Palladium Nickel  Contact Mating Area Plating Material With Contact Current Rating (Max) 5 A  Termination Features  Lermination Method to Wire & Cable Insulation Displacement (IDC)  Mechanical Attachment  Panel Mount No Contact Retention Type Within Housing Locking Lance  Panel Mount Feature Without  Mating Alignment With Mating Alignment Iype Polarization  Mating Alignment Iype Polarization  Mating Retention Type Cable Mount (Free Hanging)  Housing Features  Housing Color Red Housing Material Nylon 6/6 Centerline (Pitch) 2,54 mm[,1 in]  Dimensions  Width 13.21 mm[,32 in] Height 6.99 mm[,2/5 in]                                                                                                                                                                                                                                                                                                                                                                                                                                                                                                                                                                                                                                                                                                                                                                                                                                                                                                                                                                                                                                                                                                                                                                                                                                                    | Number of Positions                            | 2                                      |
| Electrical Characteristics  Operating Voltage 250 VAC  Contact Features  Contact Type Female  Wire Contact Termination Area Plating Material Contact Underplating Material Contact Mating Area Plating Material Contact Mating Area Plating Material Contact Retention Within Housing With Contact Current Rating (Max) 5 A  Termination Features  Termination Method to Wire & Cable Insulation Displacement (IDC)  Mechanical Attachment  Panel Mount No Contact Retention Type Within Housing Panel Mount Feature  Mithout Mating Alignment With Mating Alignment Type Polarization Mating Retention Type Locking Rarnp Connector Mounting Type Locking Rarnp Connector Mounting Type  Housing Features  Housing Golor Red Housing Material Nylon 6/6 Centedine (Pitch)  Dimensions  Width Height Height Height  A 50 VAC  250 VA | Number of Rows                                 | 1                                      |
| Operating Voltage Contact Features  Contact Type I emale Wire Contact Termination Area Plating Material Contact Underplating Material Contact Underplating Material Contact Mating Area Plating Material Contact Retention Within Flousing With Contact Current Rating (Max) S A  Termination Features  Termination Method to Wire & Cable Insulation Displacement (IDC)  Mechanical Attachment  Panel Mount No Contact Retention Type Within Housing I Locking Lance Panel Mount Feature Without Mating Alignment With Mating Alignment Type Poterization Mating Retention Mating Retention Type Connector Mounting Type Connector Mounting Type Connector Mounting Type Housing Features  Housing Features  Housing Material Controlle (Pitch) Dimensions  Width 13.21 mm(.52 in] Height 6.99 mm(.275 in]                                                                                                                                                                                                                                                                                                                                                                                                                                                                                                                                                                                                                                                                                                                                                                                                                                                                                                                                                                                                                                                                                                                                                                                                                                                                                                                    | Panel Gasket                                   | Without                                |
| Contact Type Female  Contact Type Female  Wire Contact Termination Area Plating Material  Contact Underplating Material  Contact Underplating Material  Contact Mating Area Plating Material  Contact Retention Within Housing  With  Contact Current Rating (Max)  5 A  Termination Features  Termination Method to Wire & Cable  Insulation Displacement (IDC)  Mechanical Attachment  Panel Mount  Contact Retention Type Within Housing  Locking Lance  Panel Mount Feature  Without  Mating Alignment  With  Mating Alignment Type  Polarization  Mating Retention Type  Connector Mounting Type  Locking Ramp  Connector Mounting Type  Housing Features  Housing Color  Red  Housing Material  Nylon 6/6  Centerline (Pitch)  Dimensions  Width  13.21 mm[.52 in]  Height  6.99 mm(.275 in]                                                                                                                                                                                                                                                                                                                                                                                                                                                                                                                                                                                                                                                                                                                                                                                                                                                                                                                                                                                                                                                                                                                                                                                                                                                                                                                             | Electrical Characteristics                     |                                        |
| Contact Type Female  Wire Contact Termination Area Plating Material  Contact Underplating Material  Contact Mating Area Plating Material  Contact Retention Within Housing  Contact Current Rating (Max)  Termination Features  Termination Method to Wire & Cable  Mechanical Attachment  Panel Mount  Contact Retention Type Within Housing  Locking Lance  Panel Mount Feature  With  Mating Alignment Type  Mating Retention  Mating Retention Type  Connector Mounting Type  Connector Mounting Type  Housing Features  Housing Color  Housing Material  Nylon 6/6  Centerline (Pitch)  Dimensions  Width  13,21 mm[,52 in]  Height  6,99 mm[,275 in]                                                                                                                                                                                                                                                                                                                                                                                                                                                                                                                                                                                                                                                                                                                                                                                                                                                                                                                                                                                                                                                                                                                                                                                                                                                                                                                                                                                                                                                                     | Operating Voltage                              | 250 VAC                                |
| Wire Contact Termination Area Plating Material Contact Underplating Material Contact Underplating Material Contact Mating Area Plating Material Contact Retention Within Housing With Contact Current Rating (Max) 5 A  Termination Features Termination Method to Wire & Cable Insulation Displacement (IDC)  Mechanical Attachment  Panel Mount Panel Mount Contact Retention Type Within Housing Locking Lance Panel Mount Feature  Without Mating Alignment With Mating Alignment Type Polarization With Mating Retention Type Locking Ramp Connector Mounting Type Connector Mounting Type Locking Ramp Connector Mounting Type Housing Features Housing Color Red Housing Material Nylon 6/6 Centerline (Pitch) Dimensions  Width 13:21 mm [.52 in] Height                                                                                                                                                                                                                                                                                                                                                                                                                                                                                                                                                                                                                                                                                                                                                                                                                                                                                                                                                                                                                                                                                                                                                                                                                                                                                                                                                               | Contact Features                               |                                        |
| Contact Underplating Material Contact Mating Area Plating Material Contact Retention Within Housing With Contact Current Rating (Max)  Termination Features  Termination Method to Wire & Cable Insulation Displacement (IDC)  Mechanical Attachment  Panel Mount Contact Retention Type Within Housing Locking Lance Panel Mount Feature  Mating Alignment Mating Alignment With Mating Alignment Type Polarization With Mating Retention Type Connector Mounting Type Connector Mounting Type Cable Mount (Free-Hanging)  Housing Features  Housing Color Red Housing Material Nylon 6/6 Centerline (Pitch) Dimensions  Width 13.21 mm[.52 in] Height                                                                                                                                                                                                                                                                                                                                                                                                                                                                                                                                                                                                                                                                                                                                                                                                                                                                                                                                                                                                                                                                                                                                                                                                                                                                                                                                                                                                                                                                        | Contact Type                                   | Female                                 |
| Contact Mating Area Plating Material Contact Retention Within Housing With Contact Current Rating (Max)  Termination Features  Termination Method to Wire & Cable Insulation Displacement (IDC)  Mechanical Attachment  Panel Mount Contact Retention Type Within Housing Locking Lance Panel Mount Feature Without Mating Alignment With Mating Alignment Type Polarization With Mating Retention With Mating Retention Type Connector Mounting Type Connector Mounting Type Cable Mount (Free-Hanging)  Housing Features  Housing Material Nylon 6/6 Centerline (Pitch) Dimensions  Width 13.21 mm[.52 in] Height                                                                                                                                                                                                                                                                                                                                                                                                                                                                                                                                                                                                                                                                                                                                                                                                                                                                                                                                                                                                                                                                                                                                                                                                                                                                                                                                                                                                                                                                                                            | Wire Contact Termination Area Plating Material | Tin                                    |
| Contact Retention Within Housing Contact Current Rating (Max)  Termination Features  Termination Method to Wire & Cable Insulation Displacement (IDC)  Mechanical Attachment  Panel Mount Panel Mount Contact Retention Type Within Housing Panel Mount Feature Without Mating Alignment With Mating Alignment Type Polarization  Mating Retention With Mating Retention Type Connector Mounting Type Connector Mounting Type Housing Features  Housing Color Red Housing Material Centerline (Pitch) Dimensions  Width 13.21 mm[.52 in] Height 6.99 mm[.275 in]                                                                                                                                                                                                                                                                                                                                                                                                                                                                                                                                                                                                                                                                                                                                                                                                                                                                                                                                                                                                                                                                                                                                                                                                                                                                                                                                                                                                                                                                                                                                                               | Contact Underplating Material                  | Nickel                                 |
| Contact Current Rating (Max)  Termination Features  Termination Method to Wire & Cable  Mechanical Attachment  Panel Mount  Contact Retention Type Within Housing  Panel Mount Feature  Mating Alignment  Mating Alignment Type  Mating Retention  Mating Retention Type  Connector Mounting Type  Connector Mounting Type  Housing Features  Housing Color  Red  Housing Material  Nylon 6/6  Centerline (Pitch)  Dimensions  Width  13.21 mm[.52 in]  Height                                                                                                                                                                                                                                                                                                                                                                                                                                                                                                                                                                                                                                                                                                                                                                                                                                                                                                                                                                                                                                                                                                                                                                                                                                                                                                                                                                                                                                                                                                                                                                                                                                                                 | Contact Mating Area Plating Material           | Gold, Gold Flash over Palladium Nickel |
| Termination Features  Termination Method to Wire & Cable  Insulation Displacement (IDC)  Mechanical Attachment  Panel Mount  Panel Mount  Contact Retention Type Within Housing  Panel Mount Feature  Without  Mating Alignment  With  Mating Alignment Type  Mating Retention  Mating Retention Type  Locking Ramp  Connector Mounting Type  Cable Mount (Free-Hanging)  Housing Features  Housing Color  Red  Housing Material  Nylon 6/6  Centerline (Pitch)  Dimensions  Width  13.21 mm[.52 in]  Height                                                                                                                                                                                                                                                                                                                                                                                                                                                                                                                                                                                                                                                                                                                                                                                                                                                                                                                                                                                                                                                                                                                                                                                                                                                                                                                                                                                                                                                                                                                                                                                                                   | Contact Retention Within Housing               | With                                   |
| Termination Method to Wire & Cable  Mechanical Attachment  Panel Mount  Contact Retention Type Within Housing  Locking Lance  Panel Mount Feature  Without  Mating Alignment  Mating Alignment Type  Polarization  Mating Retention  Mating Retention Type  Locking Ramp  Connector Mounting Type  Cable Mount (Free-Hanging)  Housing Features  Housing Color  Red  Housing Material  Nylon 6/6  Centerline (Pitch)  Dimensions  Width  13.21 mm[.52 in]  Height                                                                                                                                                                                                                                                                                                                                                                                                                                                                                                                                                                                                                                                                                                                                                                                                                                                                                                                                                                                                                                                                                                                                                                                                                                                                                                                                                                                                                                                                                                                                                                                                                                                              | Contact Current Rating (Max)                   | 5 A                                    |
| Mechanical Attachment         Panel Mount       No         Contact Retention Type Within Housing       Locking Lance         Panel Mount Feature       Without         Mating Alignment       With         Mating Alignment Type       Polarization         Mating Retention       With         Mating Retention Type       Locking Ramp         Connector Mounting Type       Cable Mount (Free-Hanging)         Housing Features       Housing Color         Housing Material       Nylon 6/6         Centerline (Pitch)       2.54 mm[.1 in]         Dimensions         Width       13.21 mm[.52 in]         Height       6.99 mm[.275 in]                                                                                                                                                                                                                                                                                                                                                                                                                                                                                                                                                                                                                                                                                                                                                                                                                                                                                                                                                                                                                                                                                                                                                                                                                                                                                                                                                                                                                                                                                  | Termination Features                           |                                        |
| Panel Mount Contact Retention Type Within Housing Locking Lance Panel Mount Feature Without Mating Alignment With Mating Alignment Type Polarization Mating Retention With Mating Retention Type Locking Ramp Connector Mounting Type Cable Mount (Free-Hanging) Housing Features Housing Color Red Housing Material Nylon 6/6 Centerline (Pitch) Dimensions Width 13.21 mm[.52 in] Height                                                                                                                                                                                                                                                                                                                                                                                                                                                                                                                                                                                                                                                                                                                                                                                                                                                                                                                                                                                                                                                                                                                                                                                                                                                                                                                                                                                                                                                                                                                                                                                                                                                                                                                                     | Termination Method to Wire & Cable             | Insulation Displacement (IDC)          |
| Contact Retention Type Within Housing  Panel Mount Feature  Without  Mating Alignment  Mating Alignment Type  Polarization  Mating Retention  Mating Retention Type  Locking Ramp  Connector Mounting Type  Cable Mount (Free-Hanging)  Housing Features  Housing Color  Red  Housing Material  Nylon 6/6  Centerline (Pitch)  Dimensions  With  13.21 mm[.52 in]  Height                                                                                                                                                                                                                                                                                                                                                                                                                                                                                                                                                                                                                                                                                                                                                                                                                                                                                                                                                                                                                                                                                                                                                                                                                                                                                                                                                                                                                                                                                                                                                                                                                                                                                                                                                      | Mechanical Attachment                          |                                        |
| Panel Mount Feature  Mating Alignment  With  Mating Alignment Type  Polarization  Mating Retention  With  Mating Retention Type  Locking Ramp  Connector Mounting Type  Cable Mount (Free-Hanging)  Housing Features  Housing Color  Red  Housing Material  Nylon 6/6  Centerline (Pitch)  Dimensions  Width  13.21 mm[.52 in]  Height                                                                                                                                                                                                                                                                                                                                                                                                                                                                                                                                                                                                                                                                                                                                                                                                                                                                                                                                                                                                                                                                                                                                                                                                                                                                                                                                                                                                                                                                                                                                                                                                                                                                                                                                                                                         | Panel Mount                                    | No                                     |
| Mating Alignment Type Polarization  Mating Retention With  Mating Retention Type Locking Ramp  Connector Mounting Type Cable Mount (Free-Hanging)  Housing Features  Housing Color Red  Housing Material Nylon 6/6  Centerline (Pitch) 2.54 mm[.1 in]  Dimensions  Width 13.21 mm[.52 in]  Height 6.99 mm[.275 in]                                                                                                                                                                                                                                                                                                                                                                                                                                                                                                                                                                                                                                                                                                                                                                                                                                                                                                                                                                                                                                                                                                                                                                                                                                                                                                                                                                                                                                                                                                                                                                                                                                                                                                                                                                                                             | Contact Retention Type Within Housing          | Locking Lance                          |
| Mating Alignment TypePolarizationMating RetentionWithMating Retention TypeLocking RampConnector Mounting TypeCable Mount (Free-Hanging)Housing FeaturesHousing ColorRedHousing MaterialNylon 6/6Centerline (Pitch)2.54 mm[.1 in]DimensionsWidth13.21 mm[.52 in]Height6.99 mm[.275 in]                                                                                                                                                                                                                                                                                                                                                                                                                                                                                                                                                                                                                                                                                                                                                                                                                                                                                                                                                                                                                                                                                                                                                                                                                                                                                                                                                                                                                                                                                                                                                                                                                                                                                                                                                                                                                                          | Panel Mount Feature                            | Without                                |
| Mating Retention Type Locking Ramp  Connector Mounting Type Cable Mount (Free-Hanging)  Housing Features  Housing Color Red  Housing Material Nylon 6/6  Centerline (Pitch) 2.54 mm[.1 in]  Dimensions  Width 13.21 mm[.52 in]  Height 6.99 mm[.275 in]                                                                                                                                                                                                                                                                                                                                                                                                                                                                                                                                                                                                                                                                                                                                                                                                                                                                                                                                                                                                                                                                                                                                                                                                                                                                                                                                                                                                                                                                                                                                                                                                                                                                                                                                                                                                                                                                        | Mating Alignment                               | With                                   |
| Mating Retention Type  Connector Mounting Type  Cable Mount (Free-Hanging)  Housing Features  Housing Color  Red  Housing Material  Nylon 6/6  Centerline (Pitch)  Dimensions  Width  13.21 mm[.52 in]  Height                                                                                                                                                                                                                                                                                                                                                                                                                                                                                                                                                                                                                                                                                                                                                                                                                                                                                                                                                                                                                                                                                                                                                                                                                                                                                                                                                                                                                                                                                                                                                                                                                                                                                                                                                                                                                                                                                                                 | Mating Alignment Type                          | Polarization                           |
| Connector Mounting Type  Cable Mount (Free-Hanging)  Housing Features  Housing Color  Red  Housing Material  Nylon 6/6  Centerline (Pitch)  Dimensions  Width  13.21 mm[.52 in]  Height  6.99 mm[.275 in]                                                                                                                                                                                                                                                                                                                                                                                                                                                                                                                                                                                                                                                                                                                                                                                                                                                                                                                                                                                                                                                                                                                                                                                                                                                                                                                                                                                                                                                                                                                                                                                                                                                                                                                                                                                                                                                                                                                      | Mating Retention                               | With                                   |
| Housing Features  Housing Color Red  Housing Material Nylon 6/6  Centerline (Pitch) 2.54 mm[.1 in]  Dimensions  Width 13.21 mm[.52 in]  Height 6.99 mm[.275 in]                                                                                                                                                                                                                                                                                                                                                                                                                                                                                                                                                                                                                                                                                                                                                                                                                                                                                                                                                                                                                                                                                                                                                                                                                                                                                                                                                                                                                                                                                                                                                                                                                                                                                                                                                                                                                                                                                                                                                                | Mating Retention Type                          | Locking Ramp                           |
| Housing Color Red  Housing Material Nylon 6/6  Centerline (Pitch) 2.54 mm[.1 in]  Dimensions  Width 13.21 mm[.52 in]  Height 6.99 mm[.275 in]                                                                                                                                                                                                                                                                                                                                                                                                                                                                                                                                                                                                                                                                                                                                                                                                                                                                                                                                                                                                                                                                                                                                                                                                                                                                                                                                                                                                                                                                                                                                                                                                                                                                                                                                                                                                                                                                                                                                                                                  | Connector Mounting Type                        | Cable Mount (Free-Hanging)             |
| Housing Material  Centerline (Pitch)  Dimensions  Width  13.21 mm[.52 in]  Height  6.99 mm[.275 in]                                                                                                                                                                                                                                                                                                                                                                                                                                                                                                                                                                                                                                                                                                                                                                                                                                                                                                                                                                                                                                                                                                                                                                                                                                                                                                                                                                                                                                                                                                                                                                                                                                                                                                                                                                                                                                                                                                                                                                                                                            | Housing Features                               |                                        |
| Centerline (Pitch)       2.54 mm[.1 in]         Dimensions       13.21 mm[.52 in]         Height       6.99 mm[.275 in]                                                                                                                                                                                                                                                                                                                                                                                                                                                                                                                                                                                                                                                                                                                                                                                                                                                                                                                                                                                                                                                                                                                                                                                                                                                                                                                                                                                                                                                                                                                                                                                                                                                                                                                                                                                                                                                                                                                                                                                                        | Housing Color                                  | Red                                    |
| Dimensions           Width         13.21 mm[.52 in]           Height         6.99 mm[.275 in]                                                                                                                                                                                                                                                                                                                                                                                                                                                                                                                                                                                                                                                                                                                                                                                                                                                                                                                                                                                                                                                                                                                                                                                                                                                                                                                                                                                                                                                                                                                                                                                                                                                                                                                                                                                                                                                                                                                                                                                                                                  | Housing Material                               | Nylon 6/6                              |
| Width       13.21 mm[.52 in]         Height       6.99 mm[.275 in]                                                                                                                                                                                                                                                                                                                                                                                                                                                                                                                                                                                                                                                                                                                                                                                                                                                                                                                                                                                                                                                                                                                                                                                                                                                                                                                                                                                                                                                                                                                                                                                                                                                                                                                                                                                                                                                                                                                                                                                                                                                             | Centerline (Pitch)                             | 2.54 mm[.1 in]                         |
| Height 6.99 mm[.275 in]                                                                                                                                                                                                                                                                                                                                                                                                                                                                                                                                                                                                                                                                                                                                                                                                                                                                                                                                                                                                                                                                                                                                                                                                                                                                                                                                                                                                                                                                                                                                                                                                                                                                                                                                                                                                                                                                                                                                                                                                                                                                                                        | Dimensions                                     |                                        |
|                                                                                                                                                                                                                                                                                                                                                                                                                                                                                                                                                                                                                                                                                                                                                                                                                                                                                                                                                                                                                                                                                                                                                                                                                                                                                                                                                                                                                                                                                                                                                                                                                                                                                                                                                                                                                                                                                                                                                                                                                                                                                                                                | Width                                          | 13.21 mm[.52 in]                       |
| Length 5.08 mm[.2 in]                                                                                                                                                                                                                                                                                                                                                                                                                                                                                                                                                                                                                                                                                                                                                                                                                                                                                                                                                                                                                                                                                                                                                                                                                                                                                                                                                                                                                                                                                                                                                                                                                                                                                                                                                                                                                                                                                                                                                                                                                                                                                                          | Height                                         | 6.99 mm[.275 in]                       |
|                                                                                                                                                                                                                                                                                                                                                                                                                                                                                                                                                                                                                                                                                                                                                                                                                                                                                                                                                                                                                                                                                                                                                                                                                                                                                                                                                                                                                                                                                                                                                                                                                                                                                                                                                                                                                                                                                                                                                                                                                                                                                                                                | Length                                         | 5.08 mm[.2 in]                         |