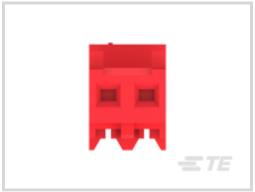

#### MTA 100

TE Internal #: 3-644038-2

Standard Rectangular Connectors, Connector Assembly, Receptacle, Mating Alignment, Polarization Mating Alignment

Type, Mating Retention, MTA 100

View on TE.com >

Connectors > Rectangular Connectors > Standard Rectangular Connectors >

Nylon Gold Plated Receptacle: 2.54 mm, with Mating Alignment, MTA 100

Connector Product Type: Connector Assembly

Connector & Housing Type: Receptacle

Mating Alignment: With

Mating Alignment Type: Polarization

Mating Retention: With

All Nylon Gold Plated Receptacle: 2.54 mm, with Mating Alignment, MTA 100 (244)

### **Product Type Features**

| Product Style                     | Assembly           |
|-----------------------------------|--------------------|
| Shape                             | Rectangular        |
| Wire/Cable Type                   | Stranded           |
| Connector Type                    | Connector Assembly |
| Housing Type                      | Receptacle         |
| Connector Product Type            | Connector Assembly |
| Connector & Housing Type          | Receptacle         |
| Connector System                  | Wire-to-Board      |
| Insertion Force Type              | Normal             |
| Sealable                          | No                 |
| Connector & Contact Terminates To | Wire & Cable       |

### **Configuration Features**

| Number of Positions 2 Number of Rows 1 Panel Gasket Without Electrical Characteristics Operating Voltage 250 VAC Contact Features Contact Type Pemale Wire Contact Termination Area Plating Material Tin Contact Mating Area Plating Material Gold, Gold Flash over Pelladium Nickel Contact Retention Within Housing With Contact Current Rating (Max) 5 A Termination Features Termination Method to Wire & Cable Insulation Displacement (IDC) Mechanical Attachment Fanel Mount Penture Within Housing Locking Lance Panel Mount Feature Within Housing Locking Lance Panel Mount Feature Without Meting Alignment With Meting Alignment Type Connector Mounting Testures Housing Features Housing Features Housing Material Nylon 6/6 Centerine (Pitch) 2.54 mm.[2 in] Height 6.99 mm.[275 in] Length 5.08 mm.[2 in]                                                                                                                                                                                                                                                                                                                                                                                                                                                                                                                                                                                                                                                                                                                                                                                                                                                                                                                                                                                                                                                                                                      |                                                |                                        |
|--------------------------------------------------------------------------------------------------------------------------------------------------------------------------------------------------------------------------------------------------------------------------------------------------------------------------------------------------------------------------------------------------------------------------------------------------------------------------------------------------------------------------------------------------------------------------------------------------------------------------------------------------------------------------------------------------------------------------------------------------------------------------------------------------------------------------------------------------------------------------------------------------------------------------------------------------------------------------------------------------------------------------------------------------------------------------------------------------------------------------------------------------------------------------------------------------------------------------------------------------------------------------------------------------------------------------------------------------------------------------------------------------------------------------------------------------------------------------------------------------------------------------------------------------------------------------------------------------------------------------------------------------------------------------------------------------------------------------------------------------------------------------------------------------------------------------------------------------------------------------------------------------------------------------------------------------------------------------------------------------------------------------------------------------------------------------------------------------------------------------------|------------------------------------------------|----------------------------------------|
| Number of Rows   1     Panel Gasket   Without     Electrical Characteristics     Operating Voltage   250 VAC     Contact Features     Contact Type   Female     Wrie Contact Termination Area Plating Material   Tin     Contact Underplating Material   Nickel     Contact Mating Area Plating Material   Gold, Gold Flash over Palladium Nickel     Contact Retention Within Housing   With     Contact Current Rating (Max)   5 A     Termination Features     Termination Method to Wire & Cable   Insulation Displacement (IDC)     Mechanical Attachment   No     Contact Retention Type Within Housing   Locking Lance     Panel Mount   No     Contact Retention Type Within Housing   Locking Lance     Panel Mount Feature   Without     Mating Alignment Type   Polarization     Mating Alignment Type   Locking Ramp     Connector Mounting Type   Locking Ramp     Connector Mounting Type   Cable Mount (Free-Hanging)     Housing Features     Housing Features     Housing Material   Nylon 6/6     Contectine (Pitch)   2.54 mm [1 in]     Dimensions     Width   13.21 mm [52 in]                                                                                                                                                                                                                                                                                                                                                                                                                                                                                                                                                                                                                                                                                                                                                                                                                                                                                                                                                                                                                            | Number of Cavities                             | 2                                      |
| Electrical Characteristics  Operating Voltage 250 VAC  Contact Features  Contact Type Female  Wire Contact Termination Area Plating Material In Contact Underplating Material Nickel  Contact Mating Area Plating Material Gold, Gold Flash over Palladium Nickel  Contact Mating Area Plating Material With Contact Current Rating (Max) 5 A  Termination Features  Lermination Method to Wire & Cable Insulation Displacement (IDC)  Mechanical Attachment  Panel Mount No Contact Retention Type Within Housing Locking Lance  Panel Mount Feature Without  Mating Alignment With Mating Alignment Iype Polarization  Mating Alignment Iype Polarization  Mating Retention Type Cable Mount (Free Hanging)  Housing Features  Housing Color Red Housing Material Nylon 6/6 Centerline (Pitch) 2,54 mm[,1 in]  Dimensions  Width 13.21 mm[,32 in] Height 6.99 mm[,2/5 in]                                                                                                                                                                                                                                                                                                                                                                                                                                                                                                                                                                                                                                                                                                                                                                                                                                                                                                                                                                                                                                                                                                                                                                                                                                                    | Number of Positions                            | 2                                      |
| Electrical Characteristics  Operating Voltage 250 VAC  Contact Features  Contact Type Female  Wire Contact Termination Area Plating Material Contact Underplating Material Contact Mating Area Plating Material Contact Mating Area Plating Material Contact Retention Within Housing With Contact Current Rating (Max) 5 A  Termination Features  Termination Method to Wire & Cable Insulation Displacement (IDC)  Mechanical Attachment  Panel Mount No Contact Retention Type Within Housing Panel Mount Feature  Mithout Mating Alignment With Mating Alignment Type Polarization Mating Retention Type Locking Rarnp Connector Mounting Type Locking Rarnp Connector Mounting Type  Housing Features  Housing Golor Red Housing Material Nylon 6/6 Centedine (Pitch)  Dimensions  Width Height Height Height  A 50 VAC  250 VA | Number of Rows                                 | 1                                      |
| Operating Voltage Contact Features  Contact Type I emale Wire Contact Termination Area Plating Material Contact Underplating Material Contact Underplating Material Contact Mating Area Plating Material Contact Retention Within Flousing With Contact Current Rating (Max) S A  Termination Features  Termination Method to Wire & Cable Insulation Displacement (IDC)  Mechanical Attachment  Panel Mount No Contact Retention Type Within Housing I Locking Lance Panel Mount Feature Without Mating Alignment With Mating Alignment Type Poterization Mating Retention Mating Retention Type Connector Mounting Type Connector Mounting Type Connector Mounting Type Housing Features  Housing Features  Housing Material Controlle (Pitch) Dimensions  Width 13.21 mm(.52 in] Height 6.99 mm(.275 in]                                                                                                                                                                                                                                                                                                                                                                                                                                                                                                                                                                                                                                                                                                                                                                                                                                                                                                                                                                                                                                                                                                                                                                                                                                                                                                                    | Panel Gasket                                   | Without                                |
| Contact Type Female  Contact Type Female  Wire Contact Termination Area Plating Material  Contact Underplating Material  Contact Underplating Material  Contact Mating Area Plating Material  Contact Retention Within Housing  With  Contact Current Rating (Max)  5 A  Termination Features  Termination Method to Wire & Cable  Insulation Displacement (IDC)  Mechanical Attachment  Panel Mount  Contact Retention Type Within Housing  Locking Lance  Panel Mount Feature  Without  Mating Alignment  With  Mating Alignment Type  Polarization  Mating Retention Type  Connector Mounting Type  Locking Ramp  Connector Mounting Type  Housing Features  Housing Color  Red  Housing Material  Nylon 6/6  Centerline (Pitch)  Dimensions  Width  13.21 mm[.52 in]  Height  6.99 mm(.275 in]                                                                                                                                                                                                                                                                                                                                                                                                                                                                                                                                                                                                                                                                                                                                                                                                                                                                                                                                                                                                                                                                                                                                                                                                                                                                                                                             | Electrical Characteristics                     |                                        |
| Contact Type Female  Wire Contact Termination Area Plating Material  Contact Underplating Material  Contact Mating Area Plating Material  Contact Retention Within Housing  Contact Current Rating (Max)  Termination Features  Termination Method to Wire & Cable  Mechanical Attachment  Panel Mount  Contact Retention Type Within Housing  Locking Lance  Panel Mount Feature  With  Mating Alignment Type  Mating Retention  Mating Retention Type  Connector Mounting Type  Connector Mounting Type  Housing Features  Housing Color  Housing Material  Nylon 6/6  Centerline (Pitch)  Dimensions  Width  13,21 mm[,52 in]  Height  6,99 mm[,275 in]                                                                                                                                                                                                                                                                                                                                                                                                                                                                                                                                                                                                                                                                                                                                                                                                                                                                                                                                                                                                                                                                                                                                                                                                                                                                                                                                                                                                                                                                     | Operating Voltage                              | 250 VAC                                |
| Wire Contact Termination Area Plating Material Contact Underplating Material Contact Underplating Material Contact Mating Area Plating Material Contact Retention Within Housing With Contact Current Rating (Max) 5 A  Termination Features Termination Method to Wire & Cable Insulation Displacement (IDC)  Mechanical Attachment  Panel Mount Panel Mount Contact Retention Type Within Housing Locking Lance Panel Mount Feature  Without Mating Alignment With Mating Alignment Type Polarization With Mating Retention Type Locking Ramp Connector Mounting Type Connector Mounting Type Locking Ramp Connector Mounting Type Housing Features Housing Color Red Housing Material Nylon 6/6 Centerline (Pitch) Dimensions  Width 13:21 mm [.52 in] Height                                                                                                                                                                                                                                                                                                                                                                                                                                                                                                                                                                                                                                                                                                                                                                                                                                                                                                                                                                                                                                                                                                                                                                                                                                                                                                                                                               | Contact Features                               |                                        |
| Contact Underplating Material Contact Mating Area Plating Material Contact Retention Within Housing With Contact Current Rating (Max)  Termination Features  Termination Method to Wire & Cable Insulation Displacement (IDC)  Mechanical Attachment  Panel Mount Contact Retention Type Within Housing Locking Lance Panel Mount Feature  Mating Alignment Mating Alignment With Mating Alignment Type Polarization With Mating Retention Type Connector Mounting Type Connector Mounting Type Cable Mount (Free-Hanging)  Housing Features  Housing Color Red Housing Material Nylon 6/6 Centerline (Pitch) Dimensions  Width 13.21 mm[.52 in] Height                                                                                                                                                                                                                                                                                                                                                                                                                                                                                                                                                                                                                                                                                                                                                                                                                                                                                                                                                                                                                                                                                                                                                                                                                                                                                                                                                                                                                                                                        | Contact Type                                   | Female                                 |
| Contact Mating Area Plating Material Contact Retention Within Housing With Contact Current Rating (Max)  Termination Features  Termination Method to Wire & Cable Insulation Displacement (IDC)  Mechanical Attachment  Panel Mount Contact Retention Type Within Housing Locking Lance Panel Mount Feature Without Mating Alignment With Mating Alignment Type Polarization With Mating Retention With Mating Retention Type Connector Mounting Type Connector Mounting Type Cable Mount (Free-Hanging)  Housing Features  Housing Material Nylon 6/6 Centerline (Pitch) Dimensions  Width 13.21 mm[.52 in] Height                                                                                                                                                                                                                                                                                                                                                                                                                                                                                                                                                                                                                                                                                                                                                                                                                                                                                                                                                                                                                                                                                                                                                                                                                                                                                                                                                                                                                                                                                                            | Wire Contact Termination Area Plating Material | Tin                                    |
| Contact Retention Within Housing Contact Current Rating (Max)  Termination Features  Termination Method to Wire & Cable Insulation Displacement (IDC)  Mechanical Attachment  Panel Mount Panel Mount Contact Retention Type Within Housing Panel Mount Feature Without Mating Alignment With Mating Alignment Type Polarization  Mating Retention With Mating Retention Type Connector Mounting Type Connector Mounting Type Housing Features  Housing Color Red Housing Material Centerline (Pitch) Dimensions  Width 13.21 mm[.52 in] Height 6.99 mm[.275 in]                                                                                                                                                                                                                                                                                                                                                                                                                                                                                                                                                                                                                                                                                                                                                                                                                                                                                                                                                                                                                                                                                                                                                                                                                                                                                                                                                                                                                                                                                                                                                               | Contact Underplating Material                  | Nickel                                 |
| Contact Current Rating (Max)  Termination Features  Termination Method to Wire & Cable  Mechanical Attachment  Panel Mount  Contact Retention Type Within Housing  Panel Mount Feature  Mating Alignment  Mating Alignment Type  Mating Retention  Mating Retention Type  Connector Mounting Type  Connector Mounting Type  Housing Features  Housing Color  Red  Housing Material  Nylon 6/6  Centerline (Pitch)  Dimensions  Width  13.21 mm[.52 in]  Height                                                                                                                                                                                                                                                                                                                                                                                                                                                                                                                                                                                                                                                                                                                                                                                                                                                                                                                                                                                                                                                                                                                                                                                                                                                                                                                                                                                                                                                                                                                                                                                                                                                                 | Contact Mating Area Plating Material           | Gold, Gold Flash over Palladium Nickel |
| Termination Features  Termination Method to Wire & Cable  Insulation Displacement (IDC)  Mechanical Attachment  Panel Mount  Panel Mount  Contact Retention Type Within Housing  Panel Mount Feature  Without  Mating Alignment  With  Mating Alignment Type  Mating Retention  Mating Retention Type  Locking Ramp  Connector Mounting Type  Cable Mount (Free-Hanging)  Housing Features  Housing Color  Red  Housing Material  Nylon 6/6  Centerline (Pitch)  Dimensions  Width  13.21 mm[.52 in]  Height                                                                                                                                                                                                                                                                                                                                                                                                                                                                                                                                                                                                                                                                                                                                                                                                                                                                                                                                                                                                                                                                                                                                                                                                                                                                                                                                                                                                                                                                                                                                                                                                                   | Contact Retention Within Housing               | With                                   |
| Termination Method to Wire & Cable  Mechanical Attachment  Panel Mount  Contact Retention Type Within Housing  Locking Lance  Panel Mount Feature  Without  Mating Alignment  Mating Alignment Type  Polarization  Mating Retention  Mating Retention Type  Locking Ramp  Connector Mounting Type  Cable Mount (Free-Hanging)  Housing Features  Housing Color  Red  Housing Material  Nylon 6/6  Centerline (Pitch)  Dimensions  Width  13.21 mm[.52 in]  Height                                                                                                                                                                                                                                                                                                                                                                                                                                                                                                                                                                                                                                                                                                                                                                                                                                                                                                                                                                                                                                                                                                                                                                                                                                                                                                                                                                                                                                                                                                                                                                                                                                                              | Contact Current Rating (Max)                   | 5 A                                    |
| Mechanical Attachment         Panel Mount       No         Contact Retention Type Within Housing       Locking Lance         Panel Mount Feature       Without         Mating Alignment       With         Mating Alignment Type       Polarization         Mating Retention       With         Mating Retention Type       Locking Ramp         Connector Mounting Type       Cable Mount (Free-Hanging)         Housing Features       Housing Color         Housing Material       Nylon 6/6         Centerline (Pitch)       2.54 mm[.1 in]         Dimensions         Width       13.21 mm[.52 in]         Height       6.99 mm[.275 in]                                                                                                                                                                                                                                                                                                                                                                                                                                                                                                                                                                                                                                                                                                                                                                                                                                                                                                                                                                                                                                                                                                                                                                                                                                                                                                                                                                                                                                                                                  | Termination Features                           |                                        |
| Panel Mount Contact Retention Type Within Housing Locking Lance Panel Mount Feature Without Mating Alignment With Mating Alignment Type Polarization Mating Retention With Mating Retention Type Locking Ramp Connector Mounting Type Cable Mount (Free-Hanging) Housing Features Housing Color Red Housing Material Nylon 6/6 Centerline (Pitch) Dimensions Width 13.21 mm[.52 in] Height                                                                                                                                                                                                                                                                                                                                                                                                                                                                                                                                                                                                                                                                                                                                                                                                                                                                                                                                                                                                                                                                                                                                                                                                                                                                                                                                                                                                                                                                                                                                                                                                                                                                                                                                     | Termination Method to Wire & Cable             | Insulation Displacement (IDC)          |
| Contact Retention Type Within Housing  Panel Mount Feature  Without  Mating Alignment  Mating Alignment Type  Polarization  Mating Retention  Mating Retention Type  Locking Ramp  Connector Mounting Type  Cable Mount (Free-Hanging)  Housing Features  Housing Color  Red  Housing Material  Nylon 6/6  Centerline (Pitch)  Dimensions  With  13.21 mm[.52 in]  Height                                                                                                                                                                                                                                                                                                                                                                                                                                                                                                                                                                                                                                                                                                                                                                                                                                                                                                                                                                                                                                                                                                                                                                                                                                                                                                                                                                                                                                                                                                                                                                                                                                                                                                                                                      | Mechanical Attachment                          |                                        |
| Panel Mount Feature  Mating Alignment  With  Mating Alignment Type  Polarization  Mating Retention  With  Mating Retention Type  Locking Ramp  Connector Mounting Type  Cable Mount (Free-Hanging)  Housing Features  Housing Color  Red  Housing Material  Nylon 6/6  Centerline (Pitch)  Dimensions  Width  13.21 mm[.52 in]  Height                                                                                                                                                                                                                                                                                                                                                                                                                                                                                                                                                                                                                                                                                                                                                                                                                                                                                                                                                                                                                                                                                                                                                                                                                                                                                                                                                                                                                                                                                                                                                                                                                                                                                                                                                                                         | Panel Mount                                    | No                                     |
| Mating Alignment Type Polarization  Mating Retention With  Mating Retention Type Locking Ramp  Connector Mounting Type Cable Mount (Free-Hanging)  Housing Features  Housing Color Red  Housing Material Nylon 6/6  Centerline (Pitch) 2.54 mm[.1 in]  Dimensions  Width 13.21 mm[.52 in]  Height 6.99 mm[.275 in]                                                                                                                                                                                                                                                                                                                                                                                                                                                                                                                                                                                                                                                                                                                                                                                                                                                                                                                                                                                                                                                                                                                                                                                                                                                                                                                                                                                                                                                                                                                                                                                                                                                                                                                                                                                                             | Contact Retention Type Within Housing          | Locking Lance                          |
| Mating Alignment TypePolarizationMating RetentionWithMating Retention TypeLocking RampConnector Mounting TypeCable Mount (Free-Hanging)Housing FeaturesHousing ColorRedHousing MaterialNylon 6/6Centerline (Pitch)2.54 mm[.1 in]DimensionsWidth13.21 mm[.52 in]Height6.99 mm[.275 in]                                                                                                                                                                                                                                                                                                                                                                                                                                                                                                                                                                                                                                                                                                                                                                                                                                                                                                                                                                                                                                                                                                                                                                                                                                                                                                                                                                                                                                                                                                                                                                                                                                                                                                                                                                                                                                          | Panel Mount Feature                            | Without                                |
| Mating Retention Type Locking Ramp  Connector Mounting Type Cable Mount (Free-Hanging)  Housing Features  Housing Color Red  Housing Material Nylon 6/6  Centerline (Pitch) 2.54 mm[.1 in]  Dimensions  Width 13.21 mm[.52 in]  Height 6.99 mm[.275 in]                                                                                                                                                                                                                                                                                                                                                                                                                                                                                                                                                                                                                                                                                                                                                                                                                                                                                                                                                                                                                                                                                                                                                                                                                                                                                                                                                                                                                                                                                                                                                                                                                                                                                                                                                                                                                                                                        | Mating Alignment                               | With                                   |
| Mating Retention Type  Connector Mounting Type  Cable Mount (Free-Hanging)  Housing Features  Housing Color  Red  Housing Material  Nylon 6/6  Centerline (Pitch)  Dimensions  Width  13.21 mm[.52 in]  Height                                                                                                                                                                                                                                                                                                                                                                                                                                                                                                                                                                                                                                                                                                                                                                                                                                                                                                                                                                                                                                                                                                                                                                                                                                                                                                                                                                                                                                                                                                                                                                                                                                                                                                                                                                                                                                                                                                                 | Mating Alignment Type                          | Polarization                           |
| Connector Mounting Type  Cable Mount (Free-Hanging)  Housing Features  Housing Color  Red  Housing Material  Nylon 6/6  Centerline (Pitch)  Dimensions  Width  13.21 mm[.52 in]  Height  6.99 mm[.275 in]                                                                                                                                                                                                                                                                                                                                                                                                                                                                                                                                                                                                                                                                                                                                                                                                                                                                                                                                                                                                                                                                                                                                                                                                                                                                                                                                                                                                                                                                                                                                                                                                                                                                                                                                                                                                                                                                                                                      | Mating Retention                               | With                                   |
| Housing Features  Housing Color Red  Housing Material Nylon 6/6  Centerline (Pitch) 2.54 mm[.1 in]  Dimensions  Width 13.21 mm[.52 in]  Height 6.99 mm[.275 in]                                                                                                                                                                                                                                                                                                                                                                                                                                                                                                                                                                                                                                                                                                                                                                                                                                                                                                                                                                                                                                                                                                                                                                                                                                                                                                                                                                                                                                                                                                                                                                                                                                                                                                                                                                                                                                                                                                                                                                | Mating Retention Type                          | Locking Ramp                           |
| Housing Color Red  Housing Material Nylon 6/6  Centerline (Pitch) 2.54 mm[.1 in]  Dimensions  Width 13.21 mm[.52 in]  Height 6.99 mm[.275 in]                                                                                                                                                                                                                                                                                                                                                                                                                                                                                                                                                                                                                                                                                                                                                                                                                                                                                                                                                                                                                                                                                                                                                                                                                                                                                                                                                                                                                                                                                                                                                                                                                                                                                                                                                                                                                                                                                                                                                                                  | Connector Mounting Type                        | Cable Mount (Free-Hanging)             |
| Housing Material  Centerline (Pitch)  Dimensions  Width  13.21 mm[.52 in]  Height  6.99 mm[.275 in]                                                                                                                                                                                                                                                                                                                                                                                                                                                                                                                                                                                                                                                                                                                                                                                                                                                                                                                                                                                                                                                                                                                                                                                                                                                                                                                                                                                                                                                                                                                                                                                                                                                                                                                                                                                                                                                                                                                                                                                                                            | Housing Features                               |                                        |
| Centerline (Pitch)       2.54 mm[.1 in]         Dimensions       13.21 mm[.52 in]         Height       6.99 mm[.275 in]                                                                                                                                                                                                                                                                                                                                                                                                                                                                                                                                                                                                                                                                                                                                                                                                                                                                                                                                                                                                                                                                                                                                                                                                                                                                                                                                                                                                                                                                                                                                                                                                                                                                                                                                                                                                                                                                                                                                                                                                        | Housing Color                                  | Red                                    |
| Dimensions           Width         13.21 mm[.52 in]           Height         6.99 mm[.275 in]                                                                                                                                                                                                                                                                                                                                                                                                                                                                                                                                                                                                                                                                                                                                                                                                                                                                                                                                                                                                                                                                                                                                                                                                                                                                                                                                                                                                                                                                                                                                                                                                                                                                                                                                                                                                                                                                                                                                                                                                                                  | Housing Material                               | Nylon 6/6                              |
| Width       13.21 mm[.52 in]         Height       6.99 mm[.275 in]                                                                                                                                                                                                                                                                                                                                                                                                                                                                                                                                                                                                                                                                                                                                                                                                                                                                                                                                                                                                                                                                                                                                                                                                                                                                                                                                                                                                                                                                                                                                                                                                                                                                                                                                                                                                                                                                                                                                                                                                                                                             | Centerline (Pitch)                             | 2.54 mm[.1 in]                         |
| Height 6.99 mm[.275 in]                                                                                                                                                                                                                                                                                                                                                                                                                                                                                                                                                                                                                                                                                                                                                                                                                                                                                                                                                                                                                                                                                                                                                                                                                                                                                                                                                                                                                                                                                                                                                                                                                                                                                                                                                                                                                                                                                                                                                                                                                                                                                                        | Dimensions                                     |                                        |
|                                                                                                                                                                                                                                                                                                                                                                                                                                                                                                                                                                                                                                                                                                                                                                                                                                                                                                                                                                                                                                                                                                                                                                                                                                                                                                                                                                                                                                                                                                                                                                                                                                                                                                                                                                                                                                                                                                                                                                                                                                                                                                                                | Width                                          | 13.21 mm[.52 in]                       |
| Length 5.08 mm[.2 in]                                                                                                                                                                                                                                                                                                                                                                                                                                                                                                                                                                                                                                                                                                                                                                                                                                                                                                                                                                                                                                                                                                                                                                                                                                                                                                                                                                                                                                                                                                                                                                                                                                                                                                                                                                                                                                                                                                                                                                                                                                                                                                          | Height                                         | 6.99 mm[.275 in]                       |
|                                                                                                                                                                                                                                                                                                                                                                                                                                                                                                                                                                                                                                                                                                                                                                                                                                                                                                                                                                                                                                                                                                                                                                                                                                                                                                                                                                                                                                                                                                                                                                                                                                                                                                                                                                                                                                                                                                                                                                                                                                                                                                                                | Length                                         | 5.08 mm[.2 in]                         |