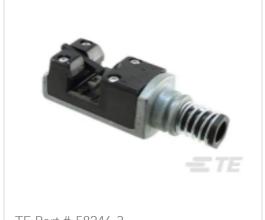

DISCRETE

TE Part # CAT-104MTA-NVTHH

Nylong Vertical PCB Header: 2.54mm,
Through Hole, MTA 100

TE Part # 58246-3 MTA 100 CRIMP HEAD PRODUCTION RBBN CABLE

TE Part # 58039-1 MTA 100 ARBOR FIXTURE DISCRETE RBN CABLE