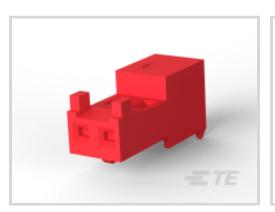

#### MTA 100

TE Internal #: 3-644038-2

Standard Rectangular Connectors, Connector Assembly, Receptacle, Mating Alignment, Polarization Mating Alignment

Type, Mating Retention, MTA 100

View on TE.com >

Connectors > Rectangular Connectors > Standard Rectangular Connectors >

Nylon Gold Plated Receptacle: 2.54 mm, with Mating Alignment, MTA 100

Connector Product Type: Connector Assembly

Connector & Housing Type: Receptacle

Mating Alignment: With

Mating Alignment Type: Polarization

Mating Retention: With

All Nylon Gold Plated Receptacle: 2.54 mm, with Mating Alignment, MTA 100 (244)

### **Product Type Features**

| Product Style                     | Assembly           |
|-----------------------------------|--------------------|
| Shape                             | Rectangular        |
| Wire/Cable Type                   | Stranded           |
| Connector Type                    | Connector Assembly |
| Housing Type                      | Receptacle         |
| Connector Product Type            | Connector Assembly |
| Connector & Housing Type          | Receptacle         |
| Connector System                  | Wire-to-Board      |
| Insertion Force Type              | Normal             |
| Sealable                          | No                 |
| Connector & Contact Terminates To | Wire & Cable       |

### **Configuration Features**

| Number of Positions 2 Number of Rows 1 Panel Gasket Without Electrical Characteristics Operating Voltage 250 VAC Contact Features Contact Type Pemale Wire Contact Termination Area Plating Material Tin Contact Mating Area Plating Material Gold, Gold Flash over Pelladium Nickel Contact Retention Within Housing With Contact Current Rating (Max) 5 A Termination Features Termination Method to Wire & Cable Insulation Displacement (IDC) Mechanical Attachment Fanel Mount Penture Within Housing Locking Lance Panel Mount Feature Within Housing Locking Lance Panel Mount Feature Without Meting Alignment With Meting Alignment Type Connector Mounting Testures Housing Features Housing Features Housing Material Nylon 6/6 Centerine (Pitch) 2.54 mm.[2 in] Height 6.99 mm.[275 in] Length 5.08 mm.[2 in]                                                                                                                                                                                                                                                                                                                                                                                                                                                                                                                                                                                                                                                                                                                                                                                                                                                                                                                                                                                                                                                                                                      |                                                |                                        |
|--------------------------------------------------------------------------------------------------------------------------------------------------------------------------------------------------------------------------------------------------------------------------------------------------------------------------------------------------------------------------------------------------------------------------------------------------------------------------------------------------------------------------------------------------------------------------------------------------------------------------------------------------------------------------------------------------------------------------------------------------------------------------------------------------------------------------------------------------------------------------------------------------------------------------------------------------------------------------------------------------------------------------------------------------------------------------------------------------------------------------------------------------------------------------------------------------------------------------------------------------------------------------------------------------------------------------------------------------------------------------------------------------------------------------------------------------------------------------------------------------------------------------------------------------------------------------------------------------------------------------------------------------------------------------------------------------------------------------------------------------------------------------------------------------------------------------------------------------------------------------------------------------------------------------------------------------------------------------------------------------------------------------------------------------------------------------------------------------------------------------------|------------------------------------------------|----------------------------------------|
| Number of Rows   1     Panel Gasket   Without     Electrical Characteristics     Operating Voltage   250 VAC     Contact Features     Contact Type   Female     Wrie Contact Termination Area Plating Material   Tin     Contact Underplating Material   Nickel     Contact Mating Area Plating Material   Gold, Gold Flash over Palladium Nickel     Contact Retention Within Housing   With     Contact Current Rating (Max)   5 A     Termination Features     Termination Method to Wire & Cable   Insulation Displacement (IDC)     Mechanical Attachment   No     Contact Retention Type Within Housing   Locking Lance     Panel Mount   No     Contact Retention Type Within Housing   Locking Lance     Panel Mount Feature   Without     Mating Alignment Type   Polarization     Mating Alignment Type   Locking Ramp     Connector Mounting Type   Locking Ramp     Connector Mounting Type   Cable Mount (Free-Hanging)     Housing Features     Housing Features     Housing Material   Nylon 6/6     Contectine (Pitch)   2.54 mm [1 in]     Dimensions     Width   13.21 mm [52 in]                                                                                                                                                                                                                                                                                                                                                                                                                                                                                                                                                                                                                                                                                                                                                                                                                                                                                                                                                                                                                            | Number of Cavities                             | 2                                      |
| Electrical Characteristics  Operating Voltage 250 VAC  Contact Features  Contact Type Female  Wire Contact Termination Area Plating Material In Contact Underplating Material Nickel  Contact Mating Area Plating Material Gold, Gold Flash over Palladium Nickel  Contact Mating Area Plating Material With Contact Current Rating (Max) 5 A  Termination Features  Lermination Method to Wire & Cable Insulation Displacement (IDC)  Mechanical Attachment  Panel Mount No Contact Retention Type Within Housing Locking Lance  Panel Mount Feature Without  Mating Alignment With Mating Alignment Iype Polarization  Mating Alignment Iype Polarization  Mating Retention Type Cable Mount (Free Hanging)  Housing Features  Housing Color Red Housing Material Nylon 6/6 Centerline (Pitch) 2,54 mm[,1 in]  Dimensions  Width 13.21 mm[,32 in] Height 6.99 mm[,2/5 in]                                                                                                                                                                                                                                                                                                                                                                                                                                                                                                                                                                                                                                                                                                                                                                                                                                                                                                                                                                                                                                                                                                                                                                                                                                                    | Number of Positions                            | 2                                      |
| Electrical Characteristics  Operating Voltage 250 VAC  Contact Features  Contact Type Female  Wire Contact Termination Area Plating Material Contact Underplating Material Contact Mating Area Plating Material Contact Mating Area Plating Material Contact Retention Within Housing With Contact Current Rating (Max) 5 A  Termination Features  Termination Method to Wire & Cable Insulation Displacement (IDC)  Mechanical Attachment  Panel Mount No Contact Retention Type Within Housing Panel Mount Feature  Mithout Mating Alignment With Mating Alignment Type Polarization Mating Retention Type Locking Rarnp Connector Mounting Type Locking Rarnp Connector Mounting Type  Housing Features  Housing Golor Red Housing Material Nylon 6/6 Centedine (Pitch)  Dimensions  Width Height Height Height  A 50 VAC  250 VA | Number of Rows                                 | 1                                      |
| Operating Voltage Contact Features  Contact Type I emale Wire Contact Termination Area Plating Material Contact Underplating Material Contact Underplating Material Contact Mating Area Plating Material Contact Retention Within Flousing With Contact Current Rating (Max) S A  Termination Features  Termination Method to Wire & Cable Insulation Displacement (IDC)  Mechanical Attachment  Panel Mount No Contact Retention Type Within Housing I Locking Lance Panel Mount Feature Without Mating Alignment With Mating Alignment Type Poterization Mating Retention Mating Retention Type Connector Mounting Type Connector Mounting Type Connector Mounting Type Housing Features  Housing Features  Housing Material Controlle (Pitch) Dimensions  Width 13.21 mm(.52 in] Height 6.99 mm(.275 in]                                                                                                                                                                                                                                                                                                                                                                                                                                                                                                                                                                                                                                                                                                                                                                                                                                                                                                                                                                                                                                                                                                                                                                                                                                                                                                                    | Panel Gasket                                   | Without                                |
| Contact Type Female  Contact Type Female  Wire Contact Termination Area Plating Material  Contact Underplating Material  Contact Underplating Material  Contact Mating Area Plating Material  Contact Retention Within Housing  With  Contact Current Rating (Max)  5 A  Termination Features  Termination Method to Wire & Cable  Insulation Displacement (IDC)  Mechanical Attachment  Panel Mount  Contact Retention Type Within Housing  Locking Lance  Panel Mount Feature  Without  Mating Alignment  With  Mating Alignment Type  Polarization  Mating Retention Type  Connector Mounting Type  Locking Ramp  Connector Mounting Type  Housing Features  Housing Color  Red  Housing Material  Nylon 6/6  Centerline (Pitch)  Dimensions  Width  13.21 mm[.52 in]  Height  6.99 mm(.275 in]                                                                                                                                                                                                                                                                                                                                                                                                                                                                                                                                                                                                                                                                                                                                                                                                                                                                                                                                                                                                                                                                                                                                                                                                                                                                                                                             | Electrical Characteristics                     |                                        |
| Contact Type Female  Wire Contact Termination Area Plating Material  Contact Underplating Material  Contact Mating Area Plating Material  Contact Retention Within Housing  Contact Current Rating (Max)  Termination Features  Termination Method to Wire & Cable  Mechanical Attachment  Panel Mount  Contact Retention Type Within Housing  Locking Lance  Panel Mount Feature  With  Mating Alignment Type  Mating Retention  Mating Retention Type  Connector Mounting Type  Connector Mounting Type  Housing Features  Housing Color  Housing Material  Nylon 6/6  Centerline (Pitch)  Dimensions  Width  13,21 mm[,52 in]  Height  6,99 mm[,275 in]                                                                                                                                                                                                                                                                                                                                                                                                                                                                                                                                                                                                                                                                                                                                                                                                                                                                                                                                                                                                                                                                                                                                                                                                                                                                                                                                                                                                                                                                     | Operating Voltage                              | 250 VAC                                |
| Wire Contact Termination Area Plating Material Contact Underplating Material Contact Underplating Material Contact Mating Area Plating Material Contact Retention Within Housing With Contact Current Rating (Max) 5 A  Termination Features Termination Method to Wire & Cable Insulation Displacement (IDC)  Mechanical Attachment  Panel Mount Panel Mount Contact Retention Type Within Housing Locking Lance Panel Mount Feature  Without Mating Alignment With Mating Alignment Type Polarization With Mating Retention Type Locking Ramp Connector Mounting Type Connector Mounting Type Locking Ramp Connector Mounting Type Housing Features Housing Color Red Housing Material Nylon 6/6 Centerline (Pitch) Dimensions  Width 13:21 mm [.52 in] Height                                                                                                                                                                                                                                                                                                                                                                                                                                                                                                                                                                                                                                                                                                                                                                                                                                                                                                                                                                                                                                                                                                                                                                                                                                                                                                                                                               | Contact Features                               |                                        |
| Contact Underplating Material Contact Mating Area Plating Material Contact Retention Within Housing With Contact Current Rating (Max)  Termination Features  Termination Method to Wire & Cable Insulation Displacement (IDC)  Mechanical Attachment  Panel Mount Contact Retention Type Within Housing Locking Lance Panel Mount Feature  Mating Alignment Mating Alignment With Mating Alignment Type Polarization With Mating Retention Type Connector Mounting Type Connector Mounting Type Cable Mount (Free-Hanging)  Housing Features  Housing Color Red Housing Material Nylon 6/6 Centerline (Pitch) Dimensions  Width 13.21 mm[.52 in] Height                                                                                                                                                                                                                                                                                                                                                                                                                                                                                                                                                                                                                                                                                                                                                                                                                                                                                                                                                                                                                                                                                                                                                                                                                                                                                                                                                                                                                                                                        | Contact Type                                   | Female                                 |
| Contact Mating Area Plating Material Contact Retention Within Housing With Contact Current Rating (Max)  Termination Features  Termination Method to Wire & Cable Insulation Displacement (IDC)  Mechanical Attachment  Panel Mount Contact Retention Type Within Housing Locking Lance Panel Mount Feature Without Mating Alignment With Mating Alignment Type Polarization With Mating Retention With Mating Retention Type Connector Mounting Type Connector Mounting Type Cable Mount (Free-Hanging)  Housing Features  Housing Material Nylon 6/6 Centerline (Pitch) Dimensions  Width 13.21 mm[.52 in] Height                                                                                                                                                                                                                                                                                                                                                                                                                                                                                                                                                                                                                                                                                                                                                                                                                                                                                                                                                                                                                                                                                                                                                                                                                                                                                                                                                                                                                                                                                                            | Wire Contact Termination Area Plating Material | Tin                                    |
| Contact Retention Within Housing Contact Current Rating (Max)  Termination Features  Termination Method to Wire & Cable Insulation Displacement (IDC)  Mechanical Attachment  Panel Mount Panel Mount Contact Retention Type Within Housing Panel Mount Feature Without Mating Alignment With Mating Alignment Type Polarization  Mating Retention With Mating Retention Type Connector Mounting Type Connector Mounting Type Housing Features  Housing Color Red Housing Material Centerline (Pitch) Dimensions  Width 13.21 mm[.52 in] Height 6.99 mm[.275 in]                                                                                                                                                                                                                                                                                                                                                                                                                                                                                                                                                                                                                                                                                                                                                                                                                                                                                                                                                                                                                                                                                                                                                                                                                                                                                                                                                                                                                                                                                                                                                               | Contact Underplating Material                  | Nickel                                 |
| Contact Current Rating (Max)  Termination Features  Termination Method to Wire & Cable  Mechanical Attachment  Panel Mount  Contact Retention Type Within Housing  Panel Mount Feature  Mating Alignment  Mating Alignment Type  Mating Retention  Mating Retention Type  Connector Mounting Type  Connector Mounting Type  Housing Features  Housing Color  Red  Housing Material  Nylon 6/6  Centerline (Pitch)  Dimensions  Width  13.21 mm[.52 in]  Height                                                                                                                                                                                                                                                                                                                                                                                                                                                                                                                                                                                                                                                                                                                                                                                                                                                                                                                                                                                                                                                                                                                                                                                                                                                                                                                                                                                                                                                                                                                                                                                                                                                                 | Contact Mating Area Plating Material           | Gold, Gold Flash over Palladium Nickel |
| Termination Features  Termination Method to Wire & Cable  Insulation Displacement (IDC)  Mechanical Attachment  Panel Mount  Panel Mount  Contact Retention Type Within Housing  Panel Mount Feature  Without  Mating Alignment  With  Mating Alignment Type  Mating Retention  Mating Retention Type  Locking Ramp  Connector Mounting Type  Cable Mount (Free-Hanging)  Housing Features  Housing Color  Red  Housing Material  Nylon 6/6  Centerline (Pitch)  Dimensions  Width  13.21 mm[.52 in]  Height                                                                                                                                                                                                                                                                                                                                                                                                                                                                                                                                                                                                                                                                                                                                                                                                                                                                                                                                                                                                                                                                                                                                                                                                                                                                                                                                                                                                                                                                                                                                                                                                                   | Contact Retention Within Housing               | With                                   |
| Termination Method to Wire & Cable  Mechanical Attachment  Panel Mount  Contact Retention Type Within Housing  Locking Lance  Panel Mount Feature  Without  Mating Alignment  Mating Alignment Type  Polarization  Mating Retention  Mating Retention Type  Locking Ramp  Connector Mounting Type  Cable Mount (Free-Hanging)  Housing Features  Housing Color  Red  Housing Material  Nylon 6/6  Centerline (Pitch)  Dimensions  Width  13.21 mm[.52 in]  Height                                                                                                                                                                                                                                                                                                                                                                                                                                                                                                                                                                                                                                                                                                                                                                                                                                                                                                                                                                                                                                                                                                                                                                                                                                                                                                                                                                                                                                                                                                                                                                                                                                                              | Contact Current Rating (Max)                   | 5 A                                    |
| Mechanical Attachment         Panel Mount       No         Contact Retention Type Within Housing       Locking Lance         Panel Mount Feature       Without         Mating Alignment       With         Mating Alignment Type       Polarization         Mating Retention       With         Mating Retention Type       Locking Ramp         Connector Mounting Type       Cable Mount (Free-Hanging)         Housing Features       Housing Color         Housing Material       Nylon 6/6         Centerline (Pitch)       2.54 mm[.1 in]         Dimensions         Width       13.21 mm[.52 in]         Height       6.99 mm[.275 in]                                                                                                                                                                                                                                                                                                                                                                                                                                                                                                                                                                                                                                                                                                                                                                                                                                                                                                                                                                                                                                                                                                                                                                                                                                                                                                                                                                                                                                                                                  | Termination Features                           |                                        |
| Panel Mount Contact Retention Type Within Housing Locking Lance Panel Mount Feature Without Mating Alignment With Mating Alignment Type Polarization Mating Retention With Mating Retention Type Locking Ramp Connector Mounting Type Cable Mount (Free-Hanging) Housing Features Housing Color Red Housing Material Nylon 6/6 Centerline (Pitch) Dimensions Width 13.21 mm[.52 in] Height                                                                                                                                                                                                                                                                                                                                                                                                                                                                                                                                                                                                                                                                                                                                                                                                                                                                                                                                                                                                                                                                                                                                                                                                                                                                                                                                                                                                                                                                                                                                                                                                                                                                                                                                     | Termination Method to Wire & Cable             | Insulation Displacement (IDC)          |
| Contact Retention Type Within Housing  Panel Mount Feature  Without  Mating Alignment  Mating Alignment Type  Polarization  Mating Retention  Mating Retention Type  Locking Ramp  Connector Mounting Type  Cable Mount (Free-Hanging)  Housing Features  Housing Color  Red  Housing Material  Nylon 6/6  Centerline (Pitch)  Dimensions  With  13.21 mm[.52 in]  Height                                                                                                                                                                                                                                                                                                                                                                                                                                                                                                                                                                                                                                                                                                                                                                                                                                                                                                                                                                                                                                                                                                                                                                                                                                                                                                                                                                                                                                                                                                                                                                                                                                                                                                                                                      | Mechanical Attachment                          |                                        |
| Panel Mount Feature  Mating Alignment  With  Mating Alignment Type  Polarization  Mating Retention  With  Mating Retention Type  Locking Ramp  Connector Mounting Type  Cable Mount (Free-Hanging)  Housing Features  Housing Color  Red  Housing Material  Nylon 6/6  Centerline (Pitch)  Dimensions  Width  13.21 mm[.52 in]  Height                                                                                                                                                                                                                                                                                                                                                                                                                                                                                                                                                                                                                                                                                                                                                                                                                                                                                                                                                                                                                                                                                                                                                                                                                                                                                                                                                                                                                                                                                                                                                                                                                                                                                                                                                                                         | Panel Mount                                    | No                                     |
| Mating Alignment Type Polarization  Mating Retention With  Mating Retention Type Locking Ramp  Connector Mounting Type Cable Mount (Free-Hanging)  Housing Features  Housing Color Red  Housing Material Nylon 6/6  Centerline (Pitch) 2.54 mm[.1 in]  Dimensions  Width 13.21 mm[.52 in]  Height 6.99 mm[.275 in]                                                                                                                                                                                                                                                                                                                                                                                                                                                                                                                                                                                                                                                                                                                                                                                                                                                                                                                                                                                                                                                                                                                                                                                                                                                                                                                                                                                                                                                                                                                                                                                                                                                                                                                                                                                                             | Contact Retention Type Within Housing          | Locking Lance                          |
| Mating Alignment TypePolarizationMating RetentionWithMating Retention TypeLocking RampConnector Mounting TypeCable Mount (Free-Hanging)Housing FeaturesHousing ColorRedHousing MaterialNylon 6/6Centerline (Pitch)2.54 mm[.1 in]DimensionsWidth13.21 mm[.52 in]Height6.99 mm[.275 in]                                                                                                                                                                                                                                                                                                                                                                                                                                                                                                                                                                                                                                                                                                                                                                                                                                                                                                                                                                                                                                                                                                                                                                                                                                                                                                                                                                                                                                                                                                                                                                                                                                                                                                                                                                                                                                          | Panel Mount Feature                            | Without                                |
| Mating Retention Type Locking Ramp  Connector Mounting Type Cable Mount (Free-Hanging)  Housing Features  Housing Color Red  Housing Material Nylon 6/6  Centerline (Pitch) 2.54 mm[.1 in]  Dimensions  Width 13.21 mm[.52 in]  Height 6.99 mm[.275 in]                                                                                                                                                                                                                                                                                                                                                                                                                                                                                                                                                                                                                                                                                                                                                                                                                                                                                                                                                                                                                                                                                                                                                                                                                                                                                                                                                                                                                                                                                                                                                                                                                                                                                                                                                                                                                                                                        | Mating Alignment                               | With                                   |
| Mating Retention Type  Connector Mounting Type  Cable Mount (Free-Hanging)  Housing Features  Housing Color  Red  Housing Material  Nylon 6/6  Centerline (Pitch)  Dimensions  Width  13.21 mm[.52 in]  Height                                                                                                                                                                                                                                                                                                                                                                                                                                                                                                                                                                                                                                                                                                                                                                                                                                                                                                                                                                                                                                                                                                                                                                                                                                                                                                                                                                                                                                                                                                                                                                                                                                                                                                                                                                                                                                                                                                                 | Mating Alignment Type                          | Polarization                           |
| Connector Mounting Type  Cable Mount (Free-Hanging)  Housing Features  Housing Color  Red  Housing Material  Nylon 6/6  Centerline (Pitch)  Dimensions  Width  13.21 mm[.52 in]  Height  6.99 mm[.275 in]                                                                                                                                                                                                                                                                                                                                                                                                                                                                                                                                                                                                                                                                                                                                                                                                                                                                                                                                                                                                                                                                                                                                                                                                                                                                                                                                                                                                                                                                                                                                                                                                                                                                                                                                                                                                                                                                                                                      | Mating Retention                               | With                                   |
| Housing Features  Housing Color Red  Housing Material Nylon 6/6  Centerline (Pitch) 2.54 mm[.1 in]  Dimensions  Width 13.21 mm[.52 in]  Height 6.99 mm[.275 in]                                                                                                                                                                                                                                                                                                                                                                                                                                                                                                                                                                                                                                                                                                                                                                                                                                                                                                                                                                                                                                                                                                                                                                                                                                                                                                                                                                                                                                                                                                                                                                                                                                                                                                                                                                                                                                                                                                                                                                | Mating Retention Type                          | Locking Ramp                           |
| Housing Color Red  Housing Material Nylon 6/6  Centerline (Pitch) 2.54 mm[.1 in]  Dimensions  Width 13.21 mm[.52 in]  Height 6.99 mm[.275 in]                                                                                                                                                                                                                                                                                                                                                                                                                                                                                                                                                                                                                                                                                                                                                                                                                                                                                                                                                                                                                                                                                                                                                                                                                                                                                                                                                                                                                                                                                                                                                                                                                                                                                                                                                                                                                                                                                                                                                                                  | Connector Mounting Type                        | Cable Mount (Free-Hanging)             |
| Housing Material  Centerline (Pitch)  Dimensions  Width  13.21 mm[.52 in]  Height  6.99 mm[.275 in]                                                                                                                                                                                                                                                                                                                                                                                                                                                                                                                                                                                                                                                                                                                                                                                                                                                                                                                                                                                                                                                                                                                                                                                                                                                                                                                                                                                                                                                                                                                                                                                                                                                                                                                                                                                                                                                                                                                                                                                                                            | Housing Features                               |                                        |
| Centerline (Pitch)       2.54 mm[.1 in]         Dimensions       13.21 mm[.52 in]         Height       6.99 mm[.275 in]                                                                                                                                                                                                                                                                                                                                                                                                                                                                                                                                                                                                                                                                                                                                                                                                                                                                                                                                                                                                                                                                                                                                                                                                                                                                                                                                                                                                                                                                                                                                                                                                                                                                                                                                                                                                                                                                                                                                                                                                        | Housing Color                                  | Red                                    |
| Dimensions           Width         13.21 mm[.52 in]           Height         6.99 mm[.275 in]                                                                                                                                                                                                                                                                                                                                                                                                                                                                                                                                                                                                                                                                                                                                                                                                                                                                                                                                                                                                                                                                                                                                                                                                                                                                                                                                                                                                                                                                                                                                                                                                                                                                                                                                                                                                                                                                                                                                                                                                                                  | Housing Material                               | Nylon 6/6                              |
| Width       13.21 mm[.52 in]         Height       6.99 mm[.275 in]                                                                                                                                                                                                                                                                                                                                                                                                                                                                                                                                                                                                                                                                                                                                                                                                                                                                                                                                                                                                                                                                                                                                                                                                                                                                                                                                                                                                                                                                                                                                                                                                                                                                                                                                                                                                                                                                                                                                                                                                                                                             | Centerline (Pitch)                             | 2.54 mm[.1 in]                         |
| Height 6.99 mm[.275 in]                                                                                                                                                                                                                                                                                                                                                                                                                                                                                                                                                                                                                                                                                                                                                                                                                                                                                                                                                                                                                                                                                                                                                                                                                                                                                                                                                                                                                                                                                                                                                                                                                                                                                                                                                                                                                                                                                                                                                                                                                                                                                                        | Dimensions                                     |                                        |
|                                                                                                                                                                                                                                                                                                                                                                                                                                                                                                                                                                                                                                                                                                                                                                                                                                                                                                                                                                                                                                                                                                                                                                                                                                                                                                                                                                                                                                                                                                                                                                                                                                                                                                                                                                                                                                                                                                                                                                                                                                                                                                                                | Width                                          | 13.21 mm[.52 in]                       |
| Length 5.08 mm[.2 in]                                                                                                                                                                                                                                                                                                                                                                                                                                                                                                                                                                                                                                                                                                                                                                                                                                                                                                                                                                                                                                                                                                                                                                                                                                                                                                                                                                                                                                                                                                                                                                                                                                                                                                                                                                                                                                                                                                                                                                                                                                                                                                          | Height                                         | 6.99 mm[.275 in]                       |
|                                                                                                                                                                                                                                                                                                                                                                                                                                                                                                                                                                                                                                                                                                                                                                                                                                                                                                                                                                                                                                                                                                                                                                                                                                                                                                                                                                                                                                                                                                                                                                                                                                                                                                                                                                                                                                                                                                                                                                                                                                                                                                                                | Length                                         | 5.08 mm[.2 in]                         |