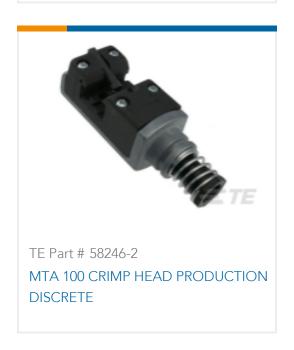

DISCRETE

TE Part # CAT-104MTA-NVTHH

Nylong Vertical PCB Header: 2.54mm,
Through Hole, MTA 100

TE Part # 58246-3 MTA 100 CRIMP HEAD PRODUCTION RBBN CABLE

TE Part # 58039-1 MTA 100 ARBOR FIXTURE DISCRETE RBN CABLE