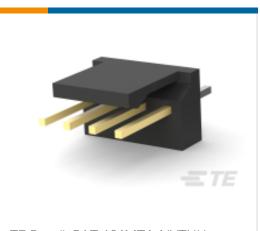

#### MTA 100

TE Internal #: 3-644038-2

Standard Rectangular Connectors, Connector Assembly, Receptacle, Mating Alignment, Polarization Mating Alignment

Type, Mating Retention, MTA 100

View on TE.com >

Connectors > Rectangular Connectors > Standard Rectangular Connectors >

Nylon Gold Plated Receptacle: 2.54 mm, with Mating Alignment, MTA 100

Connector Product Type: Connector Assembly

Connector & Housing Type: Receptacle

Mating Alignment: With

Mating Alignment Type: Polarization

Mating Retention: With

All Nylon Gold Plated Receptacle: 2.54 mm, with Mating Alignment, MTA 100 (244)