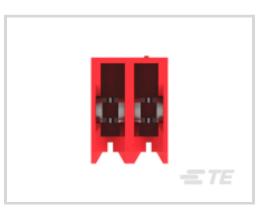

#### MTA 100

TE Internal #: 3-644038-2

Standard Rectangular Connectors, Connector Assembly, Receptacle, Mating Alignment, Polarization Mating Alignment

Type, Mating Retention, MTA 100

View on TE.com >

Connectors > Rectangular Connectors > Standard Rectangular Connectors >

Nylon Gold Plated Receptacle: 2.54 mm, with Mating Alignment, MTA 100

Connector Product Type: Connector Assembly

Connector & Housing Type: Receptacle

Mating Alignment: With

Mating Alignment Type: Polarization

Mating Retention: With

All Nylon Gold Plated Receptacle: 2.54 mm, with Mating Alignment, MTA 100 (244)

### **Product Type Features**

| Product Style                     | Assembly           |
|-----------------------------------|--------------------|
| Shape                             | Rectangular        |
| Wire/Cable Type                   | Stranded           |
| Connector Type                    | Connector Assembly |
| Housing Type                      | Receptacle         |
| Connector Product Type            | Connector Assembly |
| Connector & Housing Type          | Receptacle         |
| Connector System                  | Wire-to-Board      |
| Insertion Force Type              | Normal             |
| Sealable                          | No                 |
| Connector & Contact Terminates To | Wire & Cable       |

### **Configuration Features**

| Number of Positions 2 Number of Rows 1 Panel Gasket Without Electrical Characteristics Operating Voltage 250 VAC Contact Features Contact Type Pemale Wire Contact Termination Area Plating Material Tin Contact Mating Area Plating Material Gold, Gold Flash over Pelladium Nickel Contact Retention Within Housing With Contact Current Rating (Max) 5 A Termination Features Termination Method to Wire & Cable Insulation Displacement (IDC) Mechanical Attachment Fanel Mount Penture Within Housing Locking Lance Panel Mount Feature Within Housing Locking Lance Panel Mount Feature Without Meting Alignment With Meting Alignment Type Connector Mounting Testures Housing Features Housing Features Housing Material Nylon 6/6 Centerine (Pitch) 2.54 mm.[2 in] Height 6.99 mm.[275 in] Length 5.08 mm.[2 in]                                                                                                                                                                                                                                                                                                                                                                                                                                                                                                                                                                                                                                                                                                                                                                                                                                                                                                                                                                                                                                                                                                      |                                                |                                        |
|--------------------------------------------------------------------------------------------------------------------------------------------------------------------------------------------------------------------------------------------------------------------------------------------------------------------------------------------------------------------------------------------------------------------------------------------------------------------------------------------------------------------------------------------------------------------------------------------------------------------------------------------------------------------------------------------------------------------------------------------------------------------------------------------------------------------------------------------------------------------------------------------------------------------------------------------------------------------------------------------------------------------------------------------------------------------------------------------------------------------------------------------------------------------------------------------------------------------------------------------------------------------------------------------------------------------------------------------------------------------------------------------------------------------------------------------------------------------------------------------------------------------------------------------------------------------------------------------------------------------------------------------------------------------------------------------------------------------------------------------------------------------------------------------------------------------------------------------------------------------------------------------------------------------------------------------------------------------------------------------------------------------------------------------------------------------------------------------------------------------------------|------------------------------------------------|----------------------------------------|
| Number of Rows   1     Panel Gasket   Without     Electrical Characteristics     Operating Voltage   250 VAC     Contact Features     Contact Type   Female     Wrie Contact Termination Area Plating Material   Tin     Contact Underplating Material   Nickel     Contact Mating Area Plating Material   Gold, Gold Flash over Palladium Nickel     Contact Retention Within Housing   With     Contact Current Rating (Max)   5 A     Termination Features     Termination Method to Wire & Cable   Insulation Displacement (IDC)     Mechanical Attachment   No     Contact Retention Type Within Housing   Locking Lance     Panel Mount   No     Contact Retention Type Within Housing   Locking Lance     Panel Mount Feature   Without     Mating Alignment Type   Polarization     Mating Alignment Type   Locking Ramp     Connector Mounting Type   Locking Ramp     Connector Mounting Type   Cable Mount (Free-Hanging)     Housing Features     Housing Features     Housing Material   Nylon 6/6     Contectine (Pitch)   2.54 mm [1 in]     Dimensions     Width   13.21 mm [52 in]                                                                                                                                                                                                                                                                                                                                                                                                                                                                                                                                                                                                                                                                                                                                                                                                                                                                                                                                                                                                                            | Number of Cavities                             | 2                                      |
| Electrical Characteristics  Operating Voltage 250 VAC  Contact Features  Contact Type Female  Wire Contact Termination Area Plating Material In Contact Underplating Material Nickel  Contact Mating Area Plating Material Gold, Gold Flash over Palladium Nickel  Contact Mating Area Plating Material With Contact Current Rating (Max) 5 A  Termination Features  Lermination Method to Wire & Cable Insulation Displacement (IDC)  Mechanical Attachment  Panel Mount No Contact Retention Type Within Housing Locking Lance  Panel Mount Feature Without  Mating Alignment With Mating Alignment Iype Polarization  Mating Alignment Iype Polarization  Mating Retention Type Cable Mount (Free Hanging)  Housing Features  Housing Color Red Housing Material Nylon 6/6 Centerline (Pitch) 2,54 mm[,1 in]  Dimensions  Width 13.21 mm[,32 in] Height 6.99 mm[,2/5 in]                                                                                                                                                                                                                                                                                                                                                                                                                                                                                                                                                                                                                                                                                                                                                                                                                                                                                                                                                                                                                                                                                                                                                                                                                                                    | Number of Positions                            | 2                                      |
| Electrical Characteristics  Operating Voltage 250 VAC  Contact Features  Contact Type Female  Wire Contact Termination Area Plating Material Contact Underplating Material Contact Mating Area Plating Material Contact Mating Area Plating Material Contact Retention Within Housing With Contact Current Rating (Max) 5 A  Termination Features  Termination Method to Wire & Cable Insulation Displacement (IDC)  Mechanical Attachment  Panel Mount No Contact Retention Type Within Housing Panel Mount Feature  Mithout Mating Alignment With Mating Alignment Type Polarization Mating Retention Type Locking Rarnp Connector Mounting Type Locking Rarnp Connector Mounting Type  Housing Features  Housing Golor Red Housing Material Nylon 6/6 Centedine (Pitch)  Dimensions  Width Height Height Height  A 50 VAC  250 VA | Number of Rows                                 | 1                                      |
| Operating Voltage Contact Features  Contact Type I emale Wire Contact Termination Area Plating Material Contact Underplating Material Contact Underplating Material Contact Mating Area Plating Material Contact Retention Within Flousing With Contact Current Rating (Max) S A  Termination Features  Termination Method to Wire & Cable Insulation Displacement (IDC)  Mechanical Attachment  Panel Mount No Contact Retention Type Within Housing I Locking Lance Panel Mount Feature Without Mating Alignment With Mating Alignment Type Poterization Mating Retention Mating Retention Type Connector Mounting Type Connector Mounting Type Connector Mounting Type Housing Features  Housing Features  Housing Material Controlle (Pitch) Dimensions  Width 13.21 mm(.52 in] Height 6.99 mm(.275 in]                                                                                                                                                                                                                                                                                                                                                                                                                                                                                                                                                                                                                                                                                                                                                                                                                                                                                                                                                                                                                                                                                                                                                                                                                                                                                                                    | Panel Gasket                                   | Without                                |
| Contact Type Female  Contact Type Female  Wire Contact Termination Area Plating Material  Contact Underplating Material  Contact Underplating Material  Contact Mating Area Plating Material  Contact Retention Within Housing  With  Contact Current Rating (Max)  5 A  Termination Features  Termination Method to Wire & Cable  Insulation Displacement (IDC)  Mechanical Attachment  Panel Mount  Contact Retention Type Within Housing  Locking Lance  Panel Mount Feature  Without  Mating Alignment  With  Mating Alignment Type  Polarization  Mating Retention Type  Connector Mounting Type  Locking Ramp  Connector Mounting Type  Housing Features  Housing Color  Red  Housing Material  Nylon 6/6  Centerline (Pitch)  Dimensions  Width  13.21 mm[.52 in]  Height  6.99 mm(.275 in]                                                                                                                                                                                                                                                                                                                                                                                                                                                                                                                                                                                                                                                                                                                                                                                                                                                                                                                                                                                                                                                                                                                                                                                                                                                                                                                             | Electrical Characteristics                     |                                        |
| Contact Type Female  Wire Contact Termination Area Plating Material  Contact Underplating Material  Contact Mating Area Plating Material  Contact Retention Within Housing  Contact Current Rating (Max)  Termination Features  Termination Method to Wire & Cable  Mechanical Attachment  Panel Mount  Contact Retention Type Within Housing  Locking Lance  Panel Mount Feature  With  Mating Alignment Type  Mating Retention  Mating Retention Type  Connector Mounting Type  Connector Mounting Type  Housing Features  Housing Color  Housing Material  Nylon 6/6  Centerline (Pitch)  Dimensions  Width  13,21 mm[,52 in]  Height  6,99 mm[,275 in]                                                                                                                                                                                                                                                                                                                                                                                                                                                                                                                                                                                                                                                                                                                                                                                                                                                                                                                                                                                                                                                                                                                                                                                                                                                                                                                                                                                                                                                                     | Operating Voltage                              | 250 VAC                                |
| Wire Contact Termination Area Plating Material Contact Underplating Material Contact Underplating Material Contact Mating Area Plating Material Contact Retention Within Housing With Contact Current Rating (Max) 5 A  Termination Features Termination Method to Wire & Cable Insulation Displacement (IDC)  Mechanical Attachment  Panel Mount Panel Mount Contact Retention Type Within Housing Locking Lance Panel Mount Feature  Without Mating Alignment With Mating Alignment Type Polarization With Mating Retention Type Locking Ramp Connector Mounting Type Connector Mounting Type Locking Ramp Connector Mounting Type Housing Features Housing Color Red Housing Material Nylon 6/6 Centerline (Pitch) Dimensions  Width 13:21 mm [.52 in] Height                                                                                                                                                                                                                                                                                                                                                                                                                                                                                                                                                                                                                                                                                                                                                                                                                                                                                                                                                                                                                                                                                                                                                                                                                                                                                                                                                               | Contact Features                               |                                        |
| Contact Underplating Material Contact Mating Area Plating Material Contact Retention Within Housing With Contact Current Rating (Max)  Termination Features  Termination Method to Wire & Cable Insulation Displacement (IDC)  Mechanical Attachment  Panel Mount Contact Retention Type Within Housing Locking Lance Panel Mount Feature  Mating Alignment Mating Alignment With Mating Alignment Type Polarization With Mating Retention Type Connector Mounting Type Connector Mounting Type Cable Mount (Free-Hanging)  Housing Features  Housing Color Red Housing Material Nylon 6/6 Centerline (Pitch) Dimensions  Width 13.21 mm[.52 in] Height                                                                                                                                                                                                                                                                                                                                                                                                                                                                                                                                                                                                                                                                                                                                                                                                                                                                                                                                                                                                                                                                                                                                                                                                                                                                                                                                                                                                                                                                        | Contact Type                                   | Female                                 |
| Contact Mating Area Plating Material Contact Retention Within Housing With Contact Current Rating (Max)  Termination Features  Termination Method to Wire & Cable Insulation Displacement (IDC)  Mechanical Attachment  Panel Mount Contact Retention Type Within Housing Locking Lance Panel Mount Feature Without Mating Alignment With Mating Alignment Type Polarization With Mating Retention With Mating Retention Type Connector Mounting Type Connector Mounting Type Cable Mount (Free-Hanging)  Housing Features  Housing Material Nylon 6/6 Centerline (Pitch) Dimensions  Width 13.21 mm[.52 in] Height                                                                                                                                                                                                                                                                                                                                                                                                                                                                                                                                                                                                                                                                                                                                                                                                                                                                                                                                                                                                                                                                                                                                                                                                                                                                                                                                                                                                                                                                                                            | Wire Contact Termination Area Plating Material | Tin                                    |
| Contact Retention Within Housing Contact Current Rating (Max)  Termination Features  Termination Method to Wire & Cable Insulation Displacement (IDC)  Mechanical Attachment  Panel Mount Panel Mount Contact Retention Type Within Housing Panel Mount Feature Without Mating Alignment With Mating Alignment Type Polarization  Mating Retention With Mating Retention Type Connector Mounting Type Connector Mounting Type Housing Features  Housing Color Red Housing Material Centerline (Pitch) Dimensions  Width 13.21 mm[.52 in] Height 6.99 mm[.275 in]                                                                                                                                                                                                                                                                                                                                                                                                                                                                                                                                                                                                                                                                                                                                                                                                                                                                                                                                                                                                                                                                                                                                                                                                                                                                                                                                                                                                                                                                                                                                                               | Contact Underplating Material                  | Nickel                                 |
| Contact Current Rating (Max)  Termination Features  Termination Method to Wire & Cable  Mechanical Attachment  Panel Mount  Contact Retention Type Within Housing  Panel Mount Feature  Mating Alignment  Mating Alignment Type  Mating Retention  Mating Retention Type  Connector Mounting Type  Connector Mounting Type  Housing Features  Housing Color  Red  Housing Material  Nylon 6/6  Centerline (Pitch)  Dimensions  Width  13.21 mm[.52 in]  Height                                                                                                                                                                                                                                                                                                                                                                                                                                                                                                                                                                                                                                                                                                                                                                                                                                                                                                                                                                                                                                                                                                                                                                                                                                                                                                                                                                                                                                                                                                                                                                                                                                                                 | Contact Mating Area Plating Material           | Gold, Gold Flash over Palladium Nickel |
| Termination Features  Termination Method to Wire & Cable  Insulation Displacement (IDC)  Mechanical Attachment  Panel Mount  Panel Mount  Contact Retention Type Within Housing  Panel Mount Feature  Without  Mating Alignment  With  Mating Alignment Type  Mating Retention  Mating Retention Type  Locking Ramp  Connector Mounting Type  Cable Mount (Free-Hanging)  Housing Features  Housing Color  Red  Housing Material  Nylon 6/6  Centerline (Pitch)  Dimensions  Width  13.21 mm[.52 in]  Height                                                                                                                                                                                                                                                                                                                                                                                                                                                                                                                                                                                                                                                                                                                                                                                                                                                                                                                                                                                                                                                                                                                                                                                                                                                                                                                                                                                                                                                                                                                                                                                                                   | Contact Retention Within Housing               | With                                   |
| Termination Method to Wire & Cable  Mechanical Attachment  Panel Mount  Contact Retention Type Within Housing  Locking Lance  Panel Mount Feature  Without  Mating Alignment  Mating Alignment Type  Polarization  Mating Retention  Mating Retention Type  Locking Ramp  Connector Mounting Type  Cable Mount (Free-Hanging)  Housing Features  Housing Color  Red  Housing Material  Nylon 6/6  Centerline (Pitch)  Dimensions  Width  13.21 mm[.52 in]  Height                                                                                                                                                                                                                                                                                                                                                                                                                                                                                                                                                                                                                                                                                                                                                                                                                                                                                                                                                                                                                                                                                                                                                                                                                                                                                                                                                                                                                                                                                                                                                                                                                                                              | Contact Current Rating (Max)                   | 5 A                                    |
| Mechanical Attachment         Panel Mount       No         Contact Retention Type Within Housing       Locking Lance         Panel Mount Feature       Without         Mating Alignment       With         Mating Alignment Type       Polarization         Mating Retention       With         Mating Retention Type       Locking Ramp         Connector Mounting Type       Cable Mount (Free-Hanging)         Housing Features       Housing Color         Housing Material       Nylon 6/6         Centerline (Pitch)       2.54 mm[.1 in]         Dimensions         Width       13.21 mm[.52 in]         Height       6.99 mm[.275 in]                                                                                                                                                                                                                                                                                                                                                                                                                                                                                                                                                                                                                                                                                                                                                                                                                                                                                                                                                                                                                                                                                                                                                                                                                                                                                                                                                                                                                                                                                  | Termination Features                           |                                        |
| Panel Mount Contact Retention Type Within Housing Locking Lance Panel Mount Feature Without Mating Alignment With Mating Alignment Type Polarization Mating Retention With Mating Retention Type Locking Ramp Connector Mounting Type Cable Mount (Free-Hanging) Housing Features Housing Color Red Housing Material Nylon 6/6 Centerline (Pitch) Dimensions Width 13.21 mm[.52 in] Height                                                                                                                                                                                                                                                                                                                                                                                                                                                                                                                                                                                                                                                                                                                                                                                                                                                                                                                                                                                                                                                                                                                                                                                                                                                                                                                                                                                                                                                                                                                                                                                                                                                                                                                                     | Termination Method to Wire & Cable             | Insulation Displacement (IDC)          |
| Contact Retention Type Within Housing  Panel Mount Feature  Without  Mating Alignment  Mating Alignment Type  Polarization  Mating Retention  Mating Retention Type  Locking Ramp  Connector Mounting Type  Cable Mount (Free-Hanging)  Housing Features  Housing Color  Red  Housing Material  Nylon 6/6  Centerline (Pitch)  Dimensions  With  13.21 mm[.52 in]  Height                                                                                                                                                                                                                                                                                                                                                                                                                                                                                                                                                                                                                                                                                                                                                                                                                                                                                                                                                                                                                                                                                                                                                                                                                                                                                                                                                                                                                                                                                                                                                                                                                                                                                                                                                      | Mechanical Attachment                          |                                        |
| Panel Mount Feature  Mating Alignment  With  Mating Alignment Type  Polarization  Mating Retention  With  Mating Retention Type  Locking Ramp  Connector Mounting Type  Cable Mount (Free-Hanging)  Housing Features  Housing Color  Red  Housing Material  Nylon 6/6  Centerline (Pitch)  Dimensions  Width  13.21 mm[.52 in]  Height                                                                                                                                                                                                                                                                                                                                                                                                                                                                                                                                                                                                                                                                                                                                                                                                                                                                                                                                                                                                                                                                                                                                                                                                                                                                                                                                                                                                                                                                                                                                                                                                                                                                                                                                                                                         | Panel Mount                                    | No                                     |
| Mating Alignment Type Polarization  Mating Retention With  Mating Retention Type Locking Ramp  Connector Mounting Type Cable Mount (Free-Hanging)  Housing Features  Housing Color Red  Housing Material Nylon 6/6  Centerline (Pitch) 2.54 mm[.1 in]  Dimensions  Width 13.21 mm[.52 in]  Height 6.99 mm[.275 in]                                                                                                                                                                                                                                                                                                                                                                                                                                                                                                                                                                                                                                                                                                                                                                                                                                                                                                                                                                                                                                                                                                                                                                                                                                                                                                                                                                                                                                                                                                                                                                                                                                                                                                                                                                                                             | Contact Retention Type Within Housing          | Locking Lance                          |
| Mating Alignment TypePolarizationMating RetentionWithMating Retention TypeLocking RampConnector Mounting TypeCable Mount (Free-Hanging)Housing FeaturesHousing ColorRedHousing MaterialNylon 6/6Centerline (Pitch)2.54 mm[.1 in]DimensionsWidth13.21 mm[.52 in]Height6.99 mm[.275 in]                                                                                                                                                                                                                                                                                                                                                                                                                                                                                                                                                                                                                                                                                                                                                                                                                                                                                                                                                                                                                                                                                                                                                                                                                                                                                                                                                                                                                                                                                                                                                                                                                                                                                                                                                                                                                                          | Panel Mount Feature                            | Without                                |
| Mating Retention Type Locking Ramp  Connector Mounting Type Cable Mount (Free-Hanging)  Housing Features  Housing Color Red  Housing Material Nylon 6/6  Centerline (Pitch) 2.54 mm[.1 in]  Dimensions  Width 13.21 mm[.52 in]  Height 6.99 mm[.275 in]                                                                                                                                                                                                                                                                                                                                                                                                                                                                                                                                                                                                                                                                                                                                                                                                                                                                                                                                                                                                                                                                                                                                                                                                                                                                                                                                                                                                                                                                                                                                                                                                                                                                                                                                                                                                                                                                        | Mating Alignment                               | With                                   |
| Mating Retention Type  Connector Mounting Type  Cable Mount (Free-Hanging)  Housing Features  Housing Color  Red  Housing Material  Nylon 6/6  Centerline (Pitch)  Dimensions  Width  13.21 mm[.52 in]  Height                                                                                                                                                                                                                                                                                                                                                                                                                                                                                                                                                                                                                                                                                                                                                                                                                                                                                                                                                                                                                                                                                                                                                                                                                                                                                                                                                                                                                                                                                                                                                                                                                                                                                                                                                                                                                                                                                                                 | Mating Alignment Type                          | Polarization                           |
| Connector Mounting Type  Cable Mount (Free-Hanging)  Housing Features  Housing Color  Red  Housing Material  Nylon 6/6  Centerline (Pitch)  Dimensions  Width  13.21 mm[.52 in]  Height  6.99 mm[.275 in]                                                                                                                                                                                                                                                                                                                                                                                                                                                                                                                                                                                                                                                                                                                                                                                                                                                                                                                                                                                                                                                                                                                                                                                                                                                                                                                                                                                                                                                                                                                                                                                                                                                                                                                                                                                                                                                                                                                      | Mating Retention                               | With                                   |
| Housing Features  Housing Color Red  Housing Material Nylon 6/6  Centerline (Pitch) 2.54 mm[.1 in]  Dimensions  Width 13.21 mm[.52 in]  Height 6.99 mm[.275 in]                                                                                                                                                                                                                                                                                                                                                                                                                                                                                                                                                                                                                                                                                                                                                                                                                                                                                                                                                                                                                                                                                                                                                                                                                                                                                                                                                                                                                                                                                                                                                                                                                                                                                                                                                                                                                                                                                                                                                                | Mating Retention Type                          | Locking Ramp                           |
| Housing Color Red  Housing Material Nylon 6/6  Centerline (Pitch) 2.54 mm[.1 in]  Dimensions  Width 13.21 mm[.52 in]  Height 6.99 mm[.275 in]                                                                                                                                                                                                                                                                                                                                                                                                                                                                                                                                                                                                                                                                                                                                                                                                                                                                                                                                                                                                                                                                                                                                                                                                                                                                                                                                                                                                                                                                                                                                                                                                                                                                                                                                                                                                                                                                                                                                                                                  | Connector Mounting Type                        | Cable Mount (Free-Hanging)             |
| Housing Material  Centerline (Pitch)  Dimensions  Width  13.21 mm[.52 in]  Height  6.99 mm[.275 in]                                                                                                                                                                                                                                                                                                                                                                                                                                                                                                                                                                                                                                                                                                                                                                                                                                                                                                                                                                                                                                                                                                                                                                                                                                                                                                                                                                                                                                                                                                                                                                                                                                                                                                                                                                                                                                                                                                                                                                                                                            | Housing Features                               |                                        |
| Centerline (Pitch)       2.54 mm[.1 in]         Dimensions       13.21 mm[.52 in]         Height       6.99 mm[.275 in]                                                                                                                                                                                                                                                                                                                                                                                                                                                                                                                                                                                                                                                                                                                                                                                                                                                                                                                                                                                                                                                                                                                                                                                                                                                                                                                                                                                                                                                                                                                                                                                                                                                                                                                                                                                                                                                                                                                                                                                                        | Housing Color                                  | Red                                    |
| Dimensions           Width         13.21 mm[.52 in]           Height         6.99 mm[.275 in]                                                                                                                                                                                                                                                                                                                                                                                                                                                                                                                                                                                                                                                                                                                                                                                                                                                                                                                                                                                                                                                                                                                                                                                                                                                                                                                                                                                                                                                                                                                                                                                                                                                                                                                                                                                                                                                                                                                                                                                                                                  | Housing Material                               | Nylon 6/6                              |
| Width       13.21 mm[.52 in]         Height       6.99 mm[.275 in]                                                                                                                                                                                                                                                                                                                                                                                                                                                                                                                                                                                                                                                                                                                                                                                                                                                                                                                                                                                                                                                                                                                                                                                                                                                                                                                                                                                                                                                                                                                                                                                                                                                                                                                                                                                                                                                                                                                                                                                                                                                             | Centerline (Pitch)                             | 2.54 mm[.1 in]                         |
| Height 6.99 mm[.275 in]                                                                                                                                                                                                                                                                                                                                                                                                                                                                                                                                                                                                                                                                                                                                                                                                                                                                                                                                                                                                                                                                                                                                                                                                                                                                                                                                                                                                                                                                                                                                                                                                                                                                                                                                                                                                                                                                                                                                                                                                                                                                                                        | Dimensions                                     |                                        |
|                                                                                                                                                                                                                                                                                                                                                                                                                                                                                                                                                                                                                                                                                                                                                                                                                                                                                                                                                                                                                                                                                                                                                                                                                                                                                                                                                                                                                                                                                                                                                                                                                                                                                                                                                                                                                                                                                                                                                                                                                                                                                                                                | Width                                          | 13.21 mm[.52 in]                       |
| Length 5.08 mm[.2 in]                                                                                                                                                                                                                                                                                                                                                                                                                                                                                                                                                                                                                                                                                                                                                                                                                                                                                                                                                                                                                                                                                                                                                                                                                                                                                                                                                                                                                                                                                                                                                                                                                                                                                                                                                                                                                                                                                                                                                                                                                                                                                                          | Height                                         | 6.99 mm[.275 in]                       |
|                                                                                                                                                                                                                                                                                                                                                                                                                                                                                                                                                                                                                                                                                                                                                                                                                                                                                                                                                                                                                                                                                                                                                                                                                                                                                                                                                                                                                                                                                                                                                                                                                                                                                                                                                                                                                                                                                                                                                                                                                                                                                                                                | Length                                         | 5.08 mm[.2 in]                         |